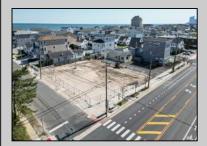

## **COMMENTS**

Extraordinary Beach Block Commercial Opportunity in Brigantine Beach. Prime corner development site measures 150\' x 125\' (18,750 square feet) just steps from one of Brigantine\'s best beaches and bordering highly desirable part of the island. Maximum building potential 20,000+ square feet offers huge investment potential. Site benefits from established commercial neighbors such as Wawa, Seastar, restaurants and retail. Numerous permitted uses ranging from commercial, mixed use and pure residential. Remaining tenant to vacate on or before 8/31/25. Rare to find a commercial beach block site of this size at the Jersey Shore. Contact the listing agent for full details and further information.