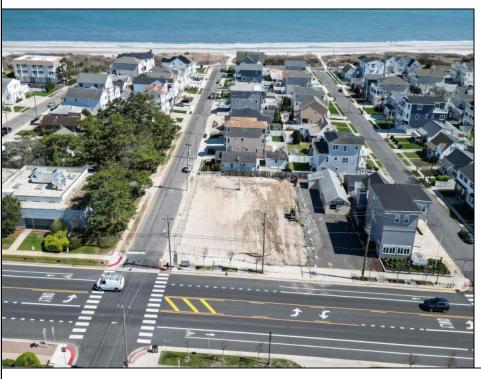

## **COMMENTS**

Extraordinary Beach Block Commercial Opportunity in Brigantine Beach. Prime corner development site measures 150\' x 125\' (18,750 square feet) just steps from one of Brigantine\'s best beaches and bordering highly desirable part of the island. Maximum building potential 20,000+ square feet offers huge investment potential. Site benefits from established commercial neighbors such as Wawa, Seastar, restaurants and retail. Numerous permitted uses ranging from commercial, mixed use and pure residential. Remaining tenant to vacate on or before 8/31/25. Rare to find a commercial beach block site of this size at the Jersey Shore. Contact the listing agent for full details and further information.