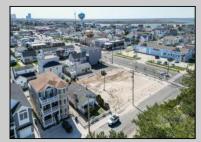

## **COMMENTS**

Extraordinary Beach Block Commercial Opportunity in Brigantine Beach. Prime corner development site measures 150\' x 125\' (18,750 square feet) just steps from one of Brigantine\'s best beaches and bordering highly desirable part of the island. Maximum building potential 20,000+ square feet offers huge investment potential. Site benefits from established commercial neighbors such as Wawa, Seastar, restaurants and retail. Numerous permitted uses ranging from commercial, mixed use and pure residential. Remaining tenant to vacate on or before 8/31/25. Rare to find a commercial beach block site of this size at the Jersey Shore. Contact the listing agent for full details and further information.