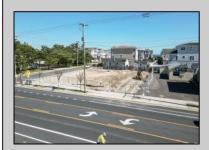

## **COMMENTS**

Extraordinary Beach Block Commercial Opportunity in Brigantine Beach. Prime corner development site measures 150\' x 125\' (18,750 square feet) just steps from one of Brigantine\'s best beaches and bordering highly desirable part of the island. Maximum building potential 20,000+ square feet offers huge investment potential. Site benefits from established commercial neighbors such as Wawa, Seastar, restaurants and retail. Numerous permitted uses ranging from commercial, mixed use and pure residential. Remaining tenant to vacate on or before 8/31/25. Rare to find a commercial beach block site of this size at the Jersey Shore. Contact the listing agent for full details and further information.