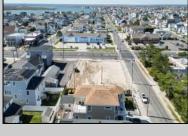

## **COMMENTS**

Extraordinary Beach Block Commercial Opportunity in Brigantine Beach. Prime corner development site measures 150\' x 125\' (18,750 square feet) just steps from one of Brigantine\'s best beaches and bordering highly desirable part of the island. Maximum building potential 20,000+ square feet offers huge investment potential. Site benefits from established commercial neighbors such as Wawa, Seastar, restaurants and retail. Numerous permitted uses ranging from commercial, mixed use and pure residential. Remaining tenant to vacate on or before 8/31/25. Rare to find a commercial beach block site of this size at the Jersey Shore. Contact the listing agent for full details and further information.