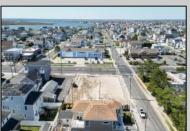

## **COMMENTS**

Extraordinary Beach Block Commercial Opportunity in Brigantine Beach. Prime corner development site measures 150\' x 125\' (18,750 square feet) just steps from one of Brigantine\'s best beaches and bordering highly desirable part of the island. Maximum building potential 20,000+ square feet offers huge investment potential. Site benefits from established commercial neighbors such as Wawa, Seastar, restaurants and retail. Numerous permitted uses ranging from commercial, mixed use and pure residential. Remaining tenant to vacate on or before 8/31/25. Rare to find a commercial beach block site of this size at the Jersey Shore. Contact the listing agent for full details and further information.