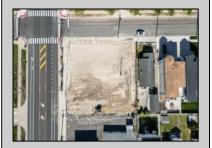

## **COMMENTS**

Extraordinary Beach Block Commercial Opportunity in Brigantine Beach. Prime corner development site measures 150\' x 125\' (18,750 square feet) just steps from one of Brigantine\'s best beaches and bordering highly desirable part of the island. Maximum building potential 20,000+ square feet offers huge investment potential. Site benefits from established commercial neighbors such as Wawa, Seastar, restaurants and retail. Numerous permitted uses ranging from commercial, mixed use and pure residential. Remaining tenant to vacate on or before 8/31/25. Rare to find a commercial beach block site of this size at the Jersey Shore. Contact the listing agent for full details and further information.