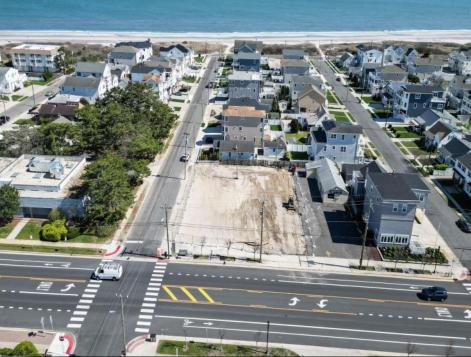

## **COMMENTS**

Extraordinary Beach Block Commercial Opportunity in Brigantine Beach. Prime development site measures 150' x 125' (18,750 sq ft) just steps from one of Brigantine's best beaches and bordering a highly desirable part of the island. Maximum building is 20,000+ square feet and offers huge investment potential. Site benefits from established commercial neighbors such as Wawa, Seastar, restaurants and retail. Numerous permitted uses ranging from commercial, mixed use and pure residential. Remaining tenant to vacate on or before 8/31/25. Rare to find a commercial beach block site of this size at the Jersey Shore. Contact listing agent for full details and further information