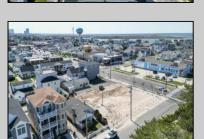

## **COMMENTS**

Extraordinary Beach Block Commercial Opportunity in Brigantine Beach. Prime development site measures 150' x 125' (18,750 sq ft) just steps from one of Brigantine's best beaches and bordering a highly desirable part of the island. Maximum building is 20,000+ square feet and offers huge investment potential. Site benefits from established commercial neighbors such as Wawa, Seastar, restaurants and retail. Numerous permitted uses ranging from commercial, mixed use and pure residential. Remaining tenant to vacate on or before 8/31/25. Rare to find a commercial beach block site of this size at the Jersey Shore. Contact listing agent for full details and further information