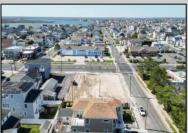

## **COMMENTS**

Extraordinary Beach Block Commercial Opportunity in Brigantine Beach. Prime development site measures 150' x 125' (18,750 sq ft) just steps from one of Brigantine's best beaches and bordering a highly desirable part of the island. Maximum building is 20,000+ square feet and offers huge investment potential. Site benefits from established commercial neighbors such as Wawa, Seastar, restaurants and retail. Numerous permitted uses ranging from commercial, mixed use and pure residential. Remaining tenant to vacate on or before 8/31/25. Rare to find a commercial beach block site of this size at the Jersey Shore. Contact listing agent for full details and further information