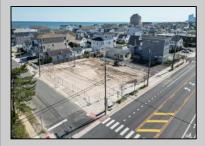

## **COMMENTS**

Extraordinary Beach Block Commercial Opportunity in Brigantine Beach. Prime development site measures 150' x 125' (18,750 sq ft) just steps from one of Brigantine's best beaches and bordering a highly desirable part of the island. Maximum building is 20,000+ square feet and offers huge investment potential. Site benefits from established commercial neighbors such as Wawa, Seastar, restaurants and retail. Numerous permitted uses ranging from commercial, mixed use and pure residential. Remaining tenant to vacate on or before 8/31/25. Rare to find a commercial beach block site of this size at the Jersey Shore. Contact listing agent for full details and further information