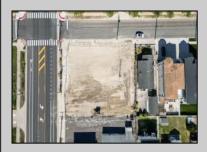

## **COMMENTS**

Extraordinary Beach Block Commercial Opportunity in Brigantine Beach. Prime development site measures 150' x 125' (18,750 sq ft) just steps from one of Brigantine's best beaches and bordering a highly desirable part of the island. Maximum building is 20,000+ square feet and offers huge investment potential. Site benefits from established commercial neighbors such as Wawa, Seastar, restaurants and retail. Numerous permitted uses ranging from commercial, mixed use and pure residential. Remaining tenant to vacate on or before 8/31/25. Rare to find a commercial beach block site of this size at the Jersey Shore. Contact listing agent for full details and further information