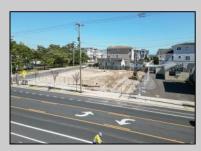

## **COMMENTS**

Extraordinary Beach Block Commercial Opportunity in Brigantine Beach. Prime development site measures 150' x 125' (18,750 sq ft) just steps from one of Brigantine's best beaches and bordering a highly desirable part of the island. Maximum building is 20,000+ square feet and offers huge investment potential. Site benefits from established commercial neighbors such as Wawa, Seastar, restaurants and retail. Numerous permitted uses ranging from commercial, mixed use and pure residential. Remaining tenant to vacate on or before 8/31/25. Rare to find a commercial beach block site of this size at the Jersey Shore. Contact listing agent for full details and further information