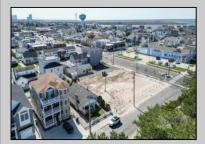

## **COMMENTS**

Extraordinary Beach Block Commercial Opportunity in Brigantine Beach. Prime development site measures 150' x 125' (18,750 sq ft) just steps from one of Brigantine's best beaches and bordering a highly desirable part of the island. Maximum building is 20,000+ square feet and offers huge investment potential. Site benefits from established commercial neighbors such as Wawa, Seastar, restaurants and retail. Numerous permitted uses ranging from commercial, mixed use and pure residential. Remaining tenant to vacate on or before 8/31/25. Rare to find a commercial beach block site of this size at the Jersey Shore. Contact listing agent for full details and further information