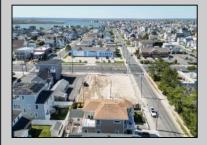

## **COMMENTS**

Extraordinary Beach Block Commercial Opportunity in Brigantine Beach. Prime development site measures 150' x 125' (18,750 sq ft) just steps from one of Brigantine's best beaches and bordering a highly desirable part of the island. Maximum building is 20,000+ square feet and offers huge investment potential. Site benefits from established commercial neighbors such as Wawa, Seastar, restaurants and retail. Numerous permitted uses ranging from commercial, mixed use and pure residential. Remaining tenant to vacate on or before 8/31/25. Rare to find a commercial beach block site of this size at the Jersey Shore. Contact listing agent for full details and further information