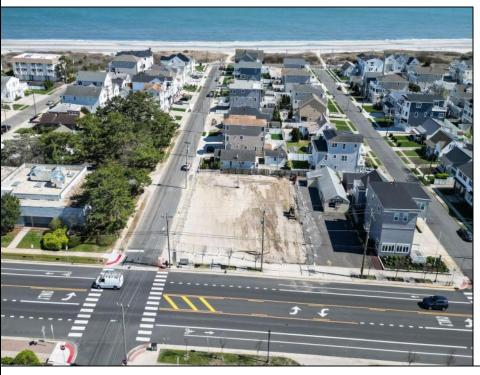

## **COMMENTS**

Extraordinary Beach Block Commercial Opportunity in Brigantine Beach. Prime development site measures 150' x 125' (18,750 sq ft) just steps from one of Brigantine's best beaches and bordering a highly desirable part of the island. Maximum building is 20,000+ square feet and offers huge investment potential. Site benefits from established commercial neighbors such as Wawa, Seastar, restaurants and retail. Numerous permitted uses ranging from commercial, mixed use and pure residential. Remaining tenant to vacate on or before 8/31/25. Rare to find a commercial beach block site of this size at the Jersey Shore. Contact listing agent for full details and further information

## **PROPERTY DETAILS**

Ask for Joanne Kelly Berger Realty Inc 1330 Bay Avenue, Ocean City Call: 609-391-1330