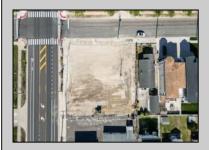

## **COMMENTS**

Extraordinary Beach Block Commercial Opportunity in Brigantine Beach. Prime development site measures 150' x 125' (18,750 sq ft) just steps from one of Brigantine's best beaches and bordering a highly desirable part of the island. Maximum building is 20,000+ square feet and offers huge investment potential. Site benefits from established commercial neighbors such as Wawa, Seastar, restaurants and retail. Numerous permitted uses ranging from commercial, mixed use and pure residential. Remaining tenant to vacate on or before 8/31/25. Rare to find a commercial beach block site of this size at the Jersey Shore. Contact listing agent for full details and further information

## **PROPERTY DETAILS**

Ask for Joanne Kelly Berger Realty Inc 1330 Bay Avenue, Ocean City Call: 609-391-1330