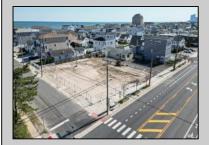

## **COMMENTS**

Extraordinary Beach Block Commercial Opportunity in Brigantine Beach. Prime development site measures 150' x 125' (18,750 sq ft) just steps from one of Brigantine's best beaches and bordering a highly desirable part of the island. Maximum building is 20,000+ square feet and offers huge investment potential. Site benefits from established commercial neighbors such as Wawa, Seastar, restaurants and retail. Numerous permitted uses ranging from commercial, mixed use and pure residential. Remaining tenant to vacate on or before 8/31/25. Rare to find a commercial beach block site of this size at the Jersey Shore. Contact listing agent for full details and further information