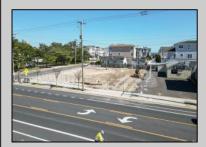

## **COMMENTS**

Extraordinary Beach Block Commercial Opportunity in Brigantine Beach. Prime development site measures 150' x 125' (18,750 sq ft) just steps from one of Brigantine's best beaches and bordering a highly desirable part of the island. Maximum building is 20,000+ square feet and offers huge investment potential. Site benefits from established commercial neighbors such as Wawa, Seastar, restaurants and retail. Numerous permitted uses ranging from commercial, mixed use and pure residential. Remaining tenant to vacate on or before 8/31/25. Rare to find a commercial beach block site of this size at the Jersey Shore. Contact listing agent for full details and further information