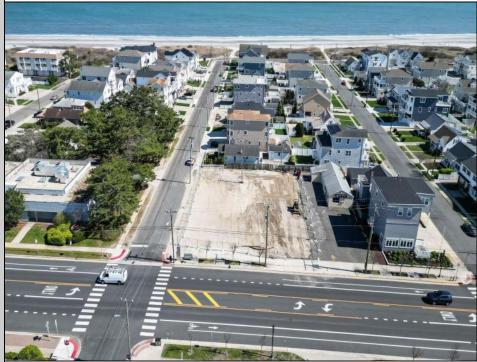

## COMMENTS

Extraordinary Beach Block Commercial Opportunity in Brigantine Beach. Prime development site measures 150' x 125' (18,750 sq ft) just steps from one of Brigantine's best beaches and bordering a highly desirable part of the island. Maximum building is 20,000+ square feet and offers huge investment potential. Site benefits from established commercial neighbors such as Wawa, Seastar, restaurants and retail. Numerous permitted uses ranging from commercial, mixed use and pure residential. Remaining tenant to vacate on or before 8/31/25. Rare to find a commercial beach block site of this size at the Jersey Shore. Contact listing agent for full details and further information