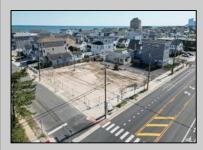

## COMMENTS

Extraordinary Beach Block Commercial Opportunity in Brigantine Beach. Prime development site measures 150' x 125' (18,750 sq ft) just steps from one of Brigantine's best beaches and bordering a highly desirable part of the island. Maximum building is 20,000+ square feet and offers huge investment potential. Site benefits from established commercial neighbors such as Wawa, Seastar, restaurants and retail. Numerous permitted uses ranging from commercial, mixed use and pure residential. Remaining tenant to vacate on or before 8/31/25. Rare to find a commercial beach block site of this size at the Jersey Shore. Contact listing agent for full details and further information