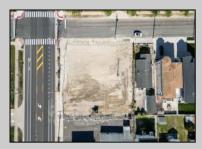

## COMMENTS

Extraordinary Beach Block Commercial Opportunity in Brigantine Beach. Prime development site measures 150' x 125' (18,750 sq ft) just steps from one of Brigantine's best beaches and bordering a highly desirable part of the island. Maximum building is 20,000+ square feet and offers huge investment potential. Site benefits from established commercial neighbors such as Wawa, Seastar, restaurants and retail. Numerous permitted uses ranging from commercial, mixed use and pure residential. Remaining tenant to vacate on or before 8/31/25. Rare to find a commercial beach block site of this size at the Jersey Shore. Contact listing agent for full details and further information