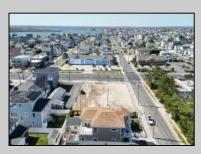

## COMMENTS

Extraordinary Beach Block Commercial Opportunity in Brigantine Beach. Prime development site measures 150' x 125' (18,750 sq ft) just steps from one of Brigantine's best beaches and bordering a highly desirable part of the island. Maximum building is 20,000+ square feet and offers huge investment potential. Site benefits from established commercial neighbors such as Wawa, Seastar, restaurants and retail. Numerous permitted uses ranging from commercial, mixed use and pure residential. Remaining tenant to vacate on or before 8/31/25. Rare to find a commercial beach block site of this size at the Jersey Shore. Contact listing agent for full details and further information