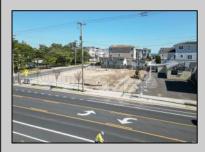

## COMMENTS

Extraordinary Beach Block Commercial Opportunity in Brigantine Beach. Prime development site measures 150' x 125' (18,750 sq ft) just steps from one of Brigantine's best beaches and bordering a highly desirable part of the island. Maximum building is 20,000+ square feet and offers huge investment potential. Site benefits from established commercial neighbors such as Wawa, Seastar, restaurants and retail. Numerous permitted uses ranging from commercial, mixed use and pure residential. Remaining tenant to vacate on or before 8/31/25. Rare to find a commercial beach block site of this size at the Jersey Shore. Contact listing agent for full details and further information