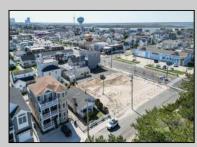

## COMMENTS

Extraordinary Beach Block Commercial Opportunity in Brigantine Beach. Prime development site measures 150' x 125' (18,750 sq ft) just steps from one of Brigantine's best beaches and bordering a highly desirable part of the island. Maximum building is 20,000+ square feet and offers huge investment potential. Site benefits from established commercial neighbors such as Wawa, Seastar, restaurants and retail. Numerous permitted uses ranging from commercial, mixed use and pure residential. Remaining tenant to vacate on or before 8/31/25. Rare to find a commercial beach block site of this size at the Jersey Shore. Contact listing agent for full details and further information