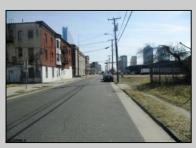

## COMMENTS

SUPER LOW TAXES - Now is the time to invest in Atlantic City and build new construction on this 2500 sqft fenced in lot, cleared and leveled with all public utilities available. Current improvements include curbs, sidewalks, and paved road. The location is close to the beach and boardwalk, Harrahs, Golden Nugget, Farley Marina, Borgata, Historic Gardners Basin, Back Bay Ale House, Little Water Distillery, Absecon Lighthouse, The Ocean Casino and Hotel, The Hard Rock Casino, Steel Pier, the Showboat, Lucky Snake Arcade, and the new Indoor Island Waterpark just 3 blocks away!!