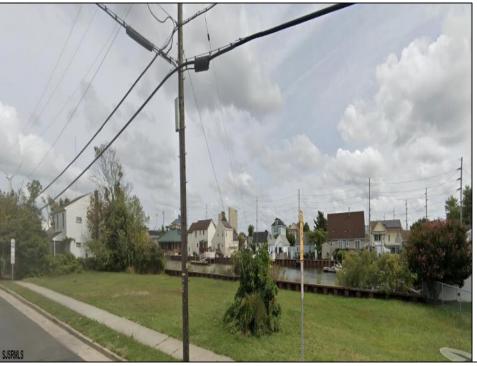

## **COMMENTS**

Welcome to 2020 Murray Avenue – a rare and exciting opportunity to own a buildable waterfront lot in the desirable Venice Park section of Atlantic City. This 50 x 105 ft lot offers the perfect canvas for your dream home, vacation getaway, or investment property. Enjoy stunning water views and direct access to the beauty and serenity of life by the bay. The sale includes a detailed artist's rendering of a proposed new construction home, giving you a clear vision of the potential this property holds. A soil boring report is also included, saving you time and providing a solid foundation for your building plans. Situated just minutes from the casinos, shopping, beaches, boardwalk, and all that Atlantic City has to offer, yet tucked away in a quiet, residential enclave – Venice Park is a hidden gem for those seeking the best of both worlds. Don't miss this incredible opportunity to build in one of Atlantic City's most scenic and serene neighborhoods. Whether you're a builder, investor, or dreaming of a custom waterfront retreat, 2020 Murray Ave is ready to make your vision a reality.