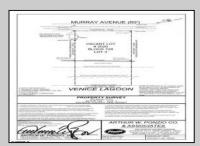

## **COMMENTS**

Welcome to 2020 Murray Avenue – a rare and exciting opportunity to own a buildable waterfront lot in the desirable Venice Park section of Atlantic City. This 50 x 105 ft lot offers the perfect canvas for your dream home, vacation getaway, or investment property. Enjoy stunning water views and direct access to the beauty and serenity of life by the bay. The sale includes a detailed artist's rendering of a proposed new construction home, giving you a clear vision of the potential this property holds. A soil boring report is also included, saving you time and providing a solid foundation for your building plans. Situated just minutes from the casinos, shopping, beaches, boardwalk, and all that Atlantic City has to offer, yet tucked away in a quiet, residential enclave – Venice Park is a hidden gem for those seeking the best of both worlds. Don't miss this incredible opportunity to build in one of Atlantic City's most scenic and serene neighborhoods. Whether you're a builder, investor, or dreaming of a custom waterfront retreat, 2020 Murray Ave is ready to make your vision a reality.