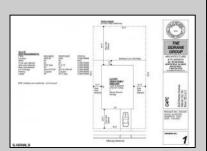

## **COMMENTS**

Welcome to 2020 Murray Avenue – a rare and exciting opportunity to own a buildable waterfront lot in the desirable Venice Park section of Atlantic City. This 50 x 105 ft lot offers the perfect canvas for your dream home, vacation getaway, or investment property. Enjoy stunning water views and direct access to the beauty and serenity of life by the bay. The sale includes a detailed artist's rendering of a proposed new construction home, giving you a clear vision of the potential this property holds. A soil boring report is also included, saving you time and providing a solid foundation for your building plans. Situated just minutes from the casinos, shopping, beaches, boardwalk, and all that Atlantic City has to offer, yet tucked away in a quiet, residential enclave – Venice Park is a hidden gem for those seeking the best of both worlds. Don't miss this incredible opportunity to build in one of Atlantic City's most scenic and serene neighborhoods. Whether you're a builder, investor, or dreaming of a custom waterfront retreat, 2020 Murray Ave is ready to make your vision a reality.