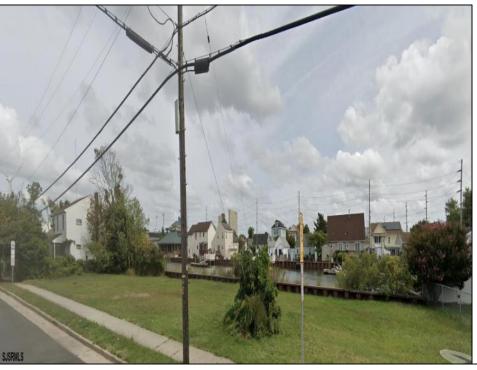

## **COMMENTS**

Welcome to 2020 Murray Avenue – a rare and exciting opportunity to own a buildable waterfront lot in the desirable Venice Park section of Atlantic City. This 50 x 105 ft lot offers the perfect canvas for your dream home, vacation getaway, or investment property. Enjoy stunning water views and direct access to the beauty and serenity of life by the bay. The sale includes a detailed artist's rendering of a proposed new construction home, giving you a clear vision of the potential this property holds. A soil boring report is also included, saving you time and providing a solid foundation for your building plans. Situated just minutes from the casinos, shopping, beaches, boardwalk, and all that Atlantic City has to offer, yet tucked away in a quiet, residential enclave – Venice Park is a hidden gem for those seeking the best of both worlds. Don't miss this incredible opportunity to build in one of Atlantic City's most scenic and serene neighborhoods. Whether you're a builder, investor, or dreaming of a custom waterfront retreat, 2020 Murray Ave is ready to make your vision a reality.