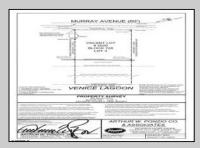

## **COMMENTS**

Welcome to 2020 Murray Avenue – a rare and exciting opportunity to own a buildable waterfront lot in the desirable Venice Park section of Atlantic City. This 50 x 105 ft lot offers the perfect canvas for your dream home, vacation getaway, or investment property. Enjoy stunning water views and direct access to the beauty and serenity of life by the bay. The sale includes a detailed artist's rendering of a proposed new construction home, giving you a clear vision of the potential this property holds. A soil boring report is also included, saving you time and providing a solid foundation for your building plans. Situated just minutes from the casinos, shopping, beaches, boardwalk, and all that Atlantic City has to offer, yet tucked away in a quiet, residential enclave – Venice Park is a hidden gem for those seeking the best of both worlds. Don't miss this incredible opportunity to build in one of Atlantic City's most scenic and serene neighborhoods. Whether you're a builder, investor, or dreaming of a custom waterfront retreat, 2020 Murray Ave is ready to make your vision a reality.