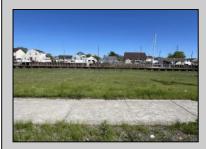

## COMMENTS

Welcome to 2020 Murray Avenue – a rare and exciting opportunity to own a buildable waterfront lot in the desirable Venice Park section of Atlantic City. This 50 x 105 ft lot offers the perfect canvas for your dream home, vacation getaway, or investment property. Enjoy stunning water views and direct access to the beauty and serenity of life by the bay. The sale includes a detailed artist's rendering of a proposed new construction home, giving you a clear vision of the potential this property holds. A soil boring report is also included, saving you time and providing a solid foundation for your building plans. Situated just minutes from the casinos, shopping, beaches, boardwalk, and all that Atlantic City has to offer, yet tucked away in a quiet, residential enclave – Venice Park is a hidden gem for those seeking the best of both worlds. Don't miss this incredible opportunity to build in one of Atlantic City's most scenic and serene neighborhoods. Whether you're a builder, investor, or dreaming of a custom waterfront retreat, 2020 Murray Ave is ready to make your vision a reality.