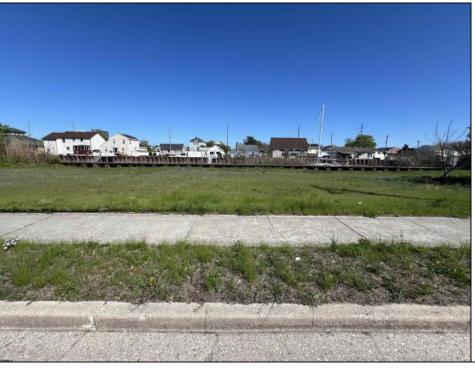

## COMMENTS

Welcome to 2020 Murray Avenue – a rare and exciting opportunity to own a buildable waterfront lot in the desirable Venice Park section of Atlantic City. This 50 x 105 ft lot offers the perfect canvas for your dream home, vacation getaway, or investment property. Enjoy stunning water views and direct access to the beauty and serenity of life by the bay. The sale includes a detailed artist's rendering of a proposed new construction home, giving you a clear vision of the potential this property holds. A soil boring report is also included, saving you time and providing a solid foundation for your building plans. Situated just minutes from the casinos, shopping, beaches, boardwalk, and all that Atlantic City has to offer, yet tucked away in a quiet, residential enclave – Venice Park is a hidden gem for those seeking the best of both worlds. Don't miss this incredible opportunity to build in one of Atlantic City's most scenic and serene neighborhoods. Whether you're a builder, investor, or dreaming of a custom waterfront retreat, 2020 Murray Ave is ready to make your vision a reality.