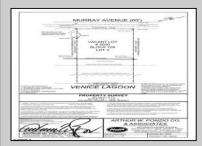

## 2020 Murray Atlantic City, NJ 08401

Asking \$100,000.00

## **COMMENTS**

Welcome to 2020 Murray Avenue – a rare and exciting opportunity to own a buildable waterfront lot in the desirable Venice Park section of Atlantic City. This 50 x 105 ft lot offers the perfect canvas for your dream home, vacation getaway, or investment property. Enjoy stunning water views and direct access to the beauty and serenity of life by the bay. The sale includes a detailed artist's rendering of a proposed new construction home, giving you a clear vision of the potential this property holds. A soil boring report is also included, saving you time and providing a solid foundation for your building plans. Situated just minutes from the casinos, shopping, beaches, boardwalk, and all that Atlantic City has to offer, yet tucked away in a quiet, residential enclave – Venice Park is a hidden gem for those seeking the best of both worlds. Don't miss this incredible opportunity to build in one of Atlantic City's most scenic and serene neighborhoods. Whether you\'re a builder, investor, or dreaming of a custom waterfront retreat, 2020 Murray Ave is ready to make your vision a reality.