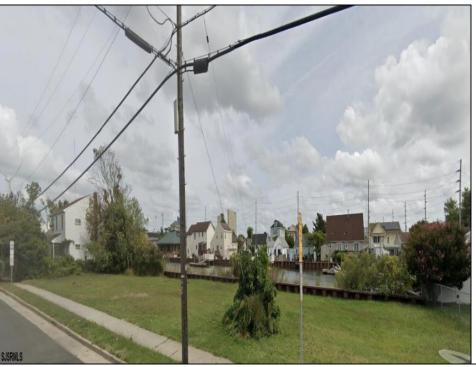

## **COMMENTS**

Welcome to 2020 Murray Avenue – a rare and exciting opportunity to own a buildable waterfront lot in the desirable Venice Park section of Atlantic City. This 50 x 105 ft lot offers the perfect canvas for your dream home, vacation getaway, or investment property. Enjoy stunning water views and direct access to the beauty and serenity of life by the bay. The sale includes a detailed artist's rendering of a proposed new construction home, giving you a clear vision of the potential this property holds. A soil boring report is also included, saving you time and providing a solid foundation for your building plans. Situated just minutes from the casinos, shopping, beaches, boardwalk, and all that Atlantic City has to offer, yet tucked away in a quiet, residential enclave – Venice Park is a hidden gem for those seeking the best of both worlds. Don't miss this incredible opportunity to build in one of Atlantic City's most scenic and serene neighborhoods. Whether you\'re a builder, investor, or dreaming of a custom waterfront retreat, 2020 Murray Ave is ready to make your vision a reality.