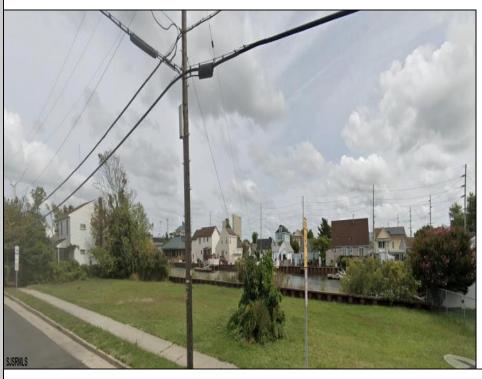

## COMMENTS

Welcome to 2020 Murray Avenue – a rare and exciting opportunity to own a buildable waterfront lot in the desirable Venice Park section of Atlantic City. This 50 x 105 ft lot offers the perfect canvas for your dream home, vacation getaway, or investment property. Enjoy stunning water views and direct access to the beauty and serenity of life by the bay. The sale includes a detailed artist's rendering of a proposed new construction home, giving you a clear vision of the potential this property holds. A soil boring report is also included, saving you time and providing a solid foundation for your building plans. Situated just minutes from the casinos, shopping, beaches, boardwalk, and all that Atlantic City has to offer, yet tucked away in a quiet, residential enclave – Venice Park is a hidden gem for those seeking the best of both worlds. Don't miss this incredible opportunity to build in one of Atlantic City's most scenic and serene neighborhoods. Whether you're a builder, investor, or dreaming of a custom waterfront retreat, 2020 Murray Ave is ready to make your vision a reality.