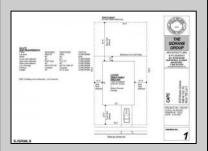

## **COMMENTS**

Welcome to 2020 Murray Avenue – a rare and exciting opportunity to own a buildable waterfront lot in the desirable Venice Park section of Atlantic City. This 50 x 105 ft lot offers the perfect canvas for your dream home, vacation getaway, or investment property. Enjoy stunning water views and direct access to the beauty and serenity of life by the bay. The sale includes a detailed artist's rendering of a proposed new construction home, giving you a clear vision of the potential this property holds. A soil boring report is also included, saving you time and providing a solid foundation for your building plans. Situated just minutes from the casinos, shopping, beaches, boardwalk, and all that Atlantic City has to offer, yet tucked away in a quiet, residential enclave – Venice Park is a hidden gem for those seeking the best of both worlds. Don't miss this incredible opportunity to build in one of Atlantic City's most scenic and serene neighborhoods. Whether you\'re a builder, investor, or dreaming of a custom waterfront retreat, 2020 Murray Ave is ready to make your vision a reality.