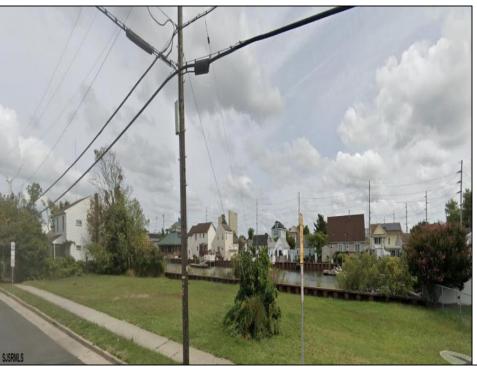

## **COMMENTS**

Welcome to 2020 Murray Avenue – a rare and exciting opportunity to own a buildable waterfront lot in the desirable Venice Park section of Atlantic City. This 50 x 105 ft lot offers the perfect canvas for your dream home, vacation getaway, or investment property. Enjoy stunning water views and direct access to the beauty and serenity of life by the bay. The sale includes a detailed artist's rendering of a proposed new construction home, giving you a clear vision of the potential this property holds. A soil boring report is also included, saving you time and providing a solid foundation for your building plans. Situated just minutes from the casinos, shopping, beaches, boardwalk, and all that Atlantic City has to offer, yet tucked away in a quiet, residential enclave – Venice Park is a hidden gem for those seeking the best of both worlds. Don't miss this incredible opportunity to build in one of Atlantic City's most scenic and serene neighborhoods. Whether you\'re a builder, investor, or dreaming of a custom waterfront retreat, 2020 Murray Ave is ready to make your vision a reality.