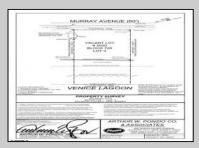

## **COMMENTS**

Welcome to 2020 Murray Avenue – a rare and exciting opportunity to own a buildable waterfront lot in the desirable Venice Park section of Atlantic City. This 50 x 105 ft lot offers the perfect canvas for your dream home, vacation getaway, or investment property. Enjoy stunning water views and direct access to the beauty and serenity of life by the bay. The sale includes a detailed artist's rendering of a proposed new construction home, giving you a clear vision of the potential this property holds. A soil boring report is also included, saving you time and providing a solid foundation for your building plans. Situated just minutes from the casinos, shopping, beaches, boardwalk, and all that Atlantic City has to offer, yet tucked away in a quiet, residential enclave – Venice Park is a hidden gem for those seeking the best of both worlds. Don't miss this incredible opportunity to build in one of Atlantic City's most scenic and serene neighborhoods. Whether you\'re a builder, investor, or dreaming of a custom waterfront retreat, 2020 Murray Ave is ready to make your vision a reality.