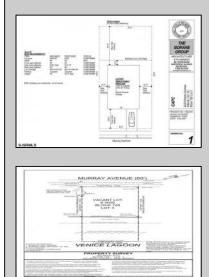

## COMMENTS

Welcome to 2020 Murray Avenue – a rare and exciting opportunity to own a buildable waterfront lot in the desirable Venice Park section of Atlantic City. This 50 x 105 ft lot offers the perfect canvas for your dream home, vacation getaway, or investment property. Enjoy stunning water views and direct access to the beauty and serenity of life by the bay. The sale includes a detailed artist's rendering of a proposed new construction home, giving you a clear vision of the potential this property holds. A soil boring report is also included, saving you time and providing a solid foundation for your building plans. Situated just minutes from the casinos, shopping, beaches, boardwalk, and all that Atlantic City has to offer, yet tucked away in a quiet, residential enclave – Venice Park is a hidden gem for those seeking the best of both worlds. Don't miss this incredible opportunity to build in one of Atlantic City's most scenic and serene neighborhoods. Whether you\'re a builder, investor, or dreaming of a custom waterfront retreat, 2020 Murray Ave is ready to make your vision a reality.

PROPERTY DETAILS

Ask for Evelyn "Evie" Schweibinz Berger Realty Inc 3160 Asbury Avenue, Ocean City Call: 609-399-0076 Email to: ems@bergerrealty.com