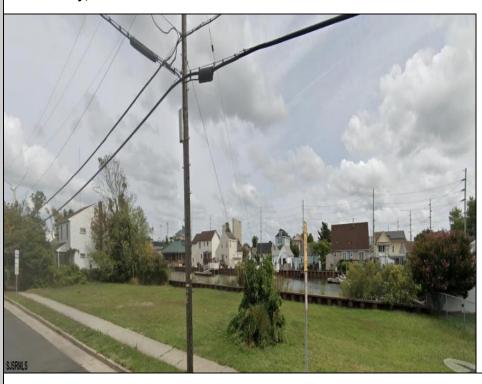

## COMMENTS

Welcome to 2020 Murray Avenue – a rare and exciting opportunity to own a buildable waterfront lot in the desirable Venice Park section of Atlantic City. This 50 x 105 ft lot offers the perfect canvas for your dream home, vacation getaway, or investment property. Enjoy stunning water views and direct access to the beauty and serenity of life by the bay. The sale includes a detailed artist's rendering of a proposed new construction home, giving you a clear vision of the potential this property holds. A soil boring report is also included, saving you time and providing a solid foundation for your building plans. Situated just minutes from the casinos, shopping, beaches, boardwalk, and all that Atlantic City has to offer, yet tucked away in a quiet, residential enclave – Venice Park is a hidden gem for those seeking the best of both worlds. Don't miss this incredible opportunity to build in one of Atlantic City's most scenic and serene neighborhoods. Whether you\'re a builder, investor, or dreaming of a custom waterfront retreat, 2020 Murray Ave is ready to make your vision a reality.