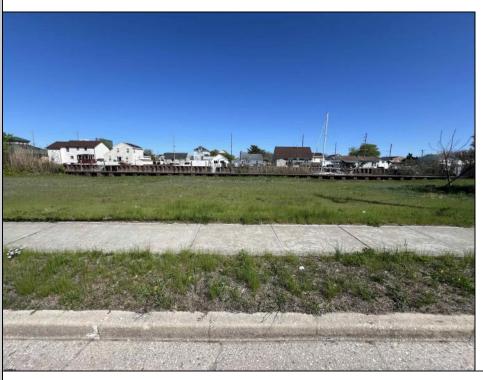

## **COMMENTS**

Welcome to 2020 Murray Avenue – a rare and exciting opportunity to own a buildable waterfront lot in the desirable Venice Park section of Atlantic City. This 50 x 105 ft lot offers the perfect canvas for your dream home, vacation getaway, or investment property. Enjoy stunning water views and direct access to the beauty and serenity of life by the bay. The sale includes a detailed artist's rendering of a proposed new construction home, giving you a clear vision of the potential this property holds. A soil boring report is also included, saving you time and providing a solid foundation for your building plans. Situated just minutes from the casinos, shopping, beaches, boardwalk, and all that Atlantic City has to offer, yet tucked away in a quiet, residential enclave – Venice Park is a hidden gem for those seeking the best of both worlds. Don't miss this incredible opportunity to build in one of Atlantic City's most scenic and serene neighborhoods. Whether you\'re a builder, investor, or dreaming of a custom waterfront retreat, 2020 Murray Ave is ready to make your vision a reality.