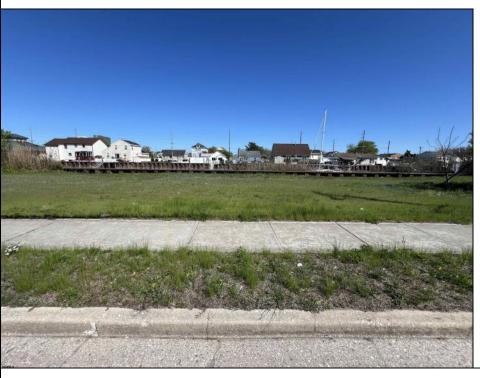

## **COMMENTS**

Welcome to 2020 Murray Avenue – a rare and exciting opportunity to own a buildable waterfront lot in the desirable Venice Park section of Atlantic City. This 50 x 105 ft lot offers the perfect canvas for your dream home, vacation getaway, or investment property. Enjoy stunning water views and direct access to the beauty and serenity of life by the bay. The sale includes a detailed artist's rendering of a proposed new construction home, giving you a clear vision of the potential this property holds. A soil boring report is also included, saving you time and providing a solid foundation for your building plans. Situated just minutes from the casinos, shopping, beaches, boardwalk, and all that Atlantic City has to offer, yet tucked away in a quiet, residential enclave – Venice Park is a hidden gem for those seeking the best of both worlds. Don't miss this incredible opportunity to build in one of Atlantic City's most scenic and serene neighborhoods. Whether you\'re a builder, investor, or dreaming of a custom waterfront retreat, 2020 Murray Ave is ready to make your vision a reality.