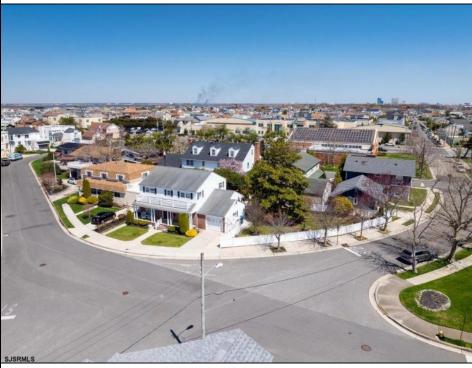

## **COMMENTS**

HUGE, OVERSIZED LOT ACROSS FROM THE BAY!! This an AMAZING OPPORTUNITY in the perfect dream location-- a quiet neighborhood and close to everything! The current house features 4 LARGE bedrooms, bonus family room/den, 3 full baths and an attached garage. You\'ll be pleasantly surprised with the spacious living space throughout!! Great front porch, fenced-in yard, outdoor shower and shed. This is the perfect opportunity to RENOVATE or BUILD YOUR NEW DREAM HOME WITH A LARGE POOL!! A new home here would have INCREDIBLE, ENDLESS BAY VIEWS & DREAMY SUNSETS!! The house is currently in great condition with a newer kitchen! Ideal year-round or summer location close to the JCC, fields and so much more right in the center in town.. WALK OR BIKE TO BOTH ENDS OF MARGATE! Don\'t miss your chance to own a piece of paradise. Both lots have been consolidated and the total lot size is 7,460 SF. This lot has LOTS of possibilities!!! CALL TODAY!