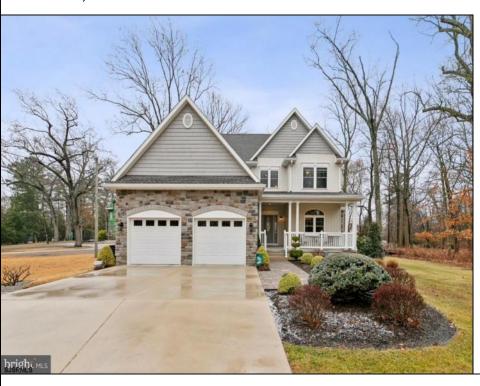

## **COMMENTS**

HOME SWEET HOME! Experience the epitome of class with our jaw dropping, new listing. If you know Hammonton, you know Central is one of the best places to be. Now, you could be there too Built by David Noto of A.W Noto and sons, INC (a third generation builder), this house was built to perfection. You'll be blown away as soon as you pull up to this two story, featuring stone facade and a giant front porch. Walk through the front door to your foyer into a massive open floor plan concept featuring a galley kitchen that leads to your living room (the towering ceilings make it that much more open) along with a formal dining area and a bar nook that lends itself well to hosting or personal enjoyment The living room features a double sided stone fire place (one side is gas, one side is wood). It extends from the living room to the 3 season room (with natural lighting and glimpses of the lake). As the video states, this is my favorite feature of all the multitude of features this house has to offer. Check out the first floor master (features walk in closet) and let the sunshine off the lake seep in. In addition there's 3 big bedrooms upstairs along with another full bath, a two car attached garage and a full unfinished basement, that would solidify completing this flawless home, if it were to be finished off. You\'ll never lose power with the WHOLE HOUSE GENERATOR (they\'re not cheap) This one is too beautiful to last..CALL TODAY!