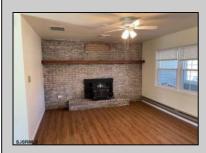

## COMMENTS

Looking for the perfect starter home or just want to downsize? Then this is the one!! Cozy, move in ready, Rancher with 3 bedroom,1 bath(Jack and Jill style) or 2 bedroom with a den/family room or possible in law set up. Updated flooring, C/A, duct work, washer/dryer just to mention a few. Master has walk in closet. Beautiful brick front fireplace with woodburning stove in living room. Backs up to woods so you can relax after a busy day in your peaceful surroundings. Property has a newer 10x20 shed along with another shed offering ample storage. Although the home is all electric, the solar system helps save on those costs, but gas is available at the street. Conveniently located to Stockton University and GSP entrance.