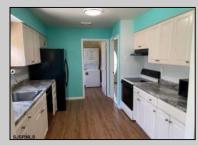

## COMMENTS

Looking for the perfect starter home or just want to downsize? Then this is the one!! Cozy, move in ready, Rancher with 3 bedroom,1 bath(Jack and Jill style) or 2 bedroom with a den/family room or possible in law set up. Updated flooring, C/A, duct work, washer/dryer just to mention a few. Master has walk in closet. Beautiful brick front fireplace with woodburning stove in living room. Backs up to woods so you can relax after a busy day in your peaceful surroundings. Property has a newer 10x20 shed along with another shed offering ample storage. Although the home is all electric, the solar system helps save on those costs, but gas is available at the street. Conveniently located to Stockton University and GSP entrance.

| PROPERTY DETAILS                                                                      |                                           |                                           |                                      |
|---------------------------------------------------------------------------------------|-------------------------------------------|-------------------------------------------|--------------------------------------|
| Exterior<br>Vinyl                                                                     | OutsideFeatures<br>Porch Enclosed<br>Shed | ParkingGarage<br>None                     | InteriorFeatures<br>Walk In Closet   |
| AppliancesIncluded<br>Dishwasher<br>Dryer<br>Electric Stove<br>Refrigerator<br>Washer | Basement<br>Slab                          | Heating<br>Baseboard<br>Electric<br>Solar | Cooling<br>Ceiling Fan(s)<br>Central |
| HotWater<br>Electric                                                                  | Water<br>Well                             | Sewer<br>Septic                           |                                      |