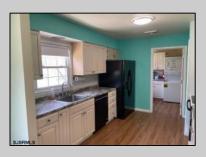

## COMMENTS

Looking for the perfect starter home or just want to downsize? Then this is the one!! Cozy, move in ready, Rancher with 3 bedroom,1 bath(Jack and Jill style) or 2 bedroom with a den/family room or possible in law set up. Updated flooring, C/A, duct work, washer/dryer just to mention a few. Master has walk in closet. Beautiful brick front fireplace with woodburning stove in living room. Backs up to woods so you can relax after a busy day in your peaceful surroundings. Property has a newer 10x20 shed along with another shed offering ample storage. Although the home is all electric, the solar system helps save on those costs, but gas is available at the street. Conveniently located to Stockton University and GSP entrance.

| PROPERTY DETAILS                                                                      |                                           |                                           |                                      |
|---------------------------------------------------------------------------------------|-------------------------------------------|-------------------------------------------|--------------------------------------|
| Exterior<br>Vinyl                                                                     | OutsideFeatures<br>Porch Enclosed<br>Shed | ParkingGarage<br>None                     | InteriorFeatures<br>Walk In Closet   |
| AppliancesIncluded<br>Dishwasher<br>Dryer<br>Electric Stove<br>Refrigerator<br>Washer | Basement<br>Slab                          | Heating<br>Baseboard<br>Electric<br>Solar | Cooling<br>Ceiling Fan(s)<br>Central |
| HotWater<br>Electric                                                                  | Water<br>Well                             | Sewer<br>Septic                           |                                      |