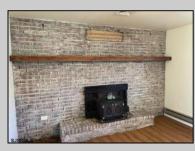

## COMMENTS

Looking for the perfect starter home or just want to downsize? Then this is the one!! Cozy, move in ready, Rancher with 3 bedroom,1 bath(Jack and Jill style) or 2 bedroom with a den/family room or possible in law set up. Updated flooring, C/A, duct work, washer/dryer just to mention a few. Master has walk in closet. Beautiful brick front fireplace with woodburning stove in living room. Backs up to woods so you can relax after a busy day in your peaceful surroundings. Property has a newer 10x20 shed along with another shed offering ample storage. Although the home is all electric, the solar system helps save on those costs, but gas is available at the street. Conveniently located to Stockton University and GSP entrance.