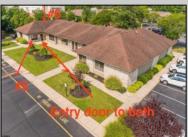

## **COMMENTS**

Can't beat this location! Two units for \$349,900. Over 2180 square feet! Offers a wide range of possibilities! Serving Greater South Jersey area and just across bridge from PA too! A stone's throw to Jefferson Hospital, Washington Township Municipal facility and many nationally and locally recognized specialties and services! This is the place to be! Open your own business here NOW! Just some possibilities....renowned healthcare, cutting-edge medical treatments, high-quality healthcare, world-class facilities, leading-edge medical technology facilities, same-day patient services, patient friendly facilities, easy access to treatments, services, and more! Multiple rooms for patients, clients, reception area and waiting room. So many opportunities to start your group/team here!