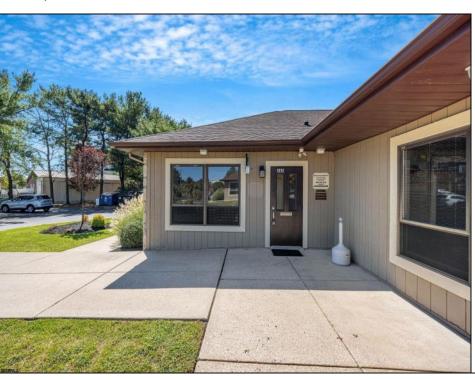

## **COMMENTS**

Can't beat this location! Two units for \$349,900. Over 2180 square feet! Offers a wide range of possibilities! Serving Greater South Jersey area and just across bridge from PA too! A stone's throw to Jefferson Hospital, Washington Township Municipal facility and many nationally and locally recognized specialties and services! This is the place to be! Open your own business here NOW! Just some possibilities....renowned healthcare, cutting-edge medical treatments, high-quality healthcare, world-class facilities, leading-edge medical technology facilities, same-day patient services, patient friendly facilities, easy access to treatments, services, and more! Multiple rooms for patients, clients, reception area and waiting room. So many opportunities to start your group/team here!