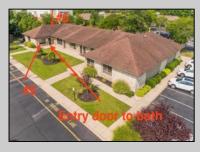

## COMMENTS

Can't beat this location! Two units for \$349,900. Over 2180 square feet! Offers a wide range of possibilities! Serving Greater South Jersey area and just across bridge from PA too! A stone's throw to Jefferson Hospital, Washington Township Municipal facility and many nationally and locally recognized specialties and services! This is the place to be! Open your own business here NOW! Just some possibilities....renowned healthcare, cutting-edge medical treatments, high-quality healthcare, world-class facilities, leading-edge medical technology facilities, same-day patient services, patient friendly facilities, easy access to treatments, services, and more! Multiple rooms for patients, clients, reception area and waiting room. So many opportunities to start your group/team here!