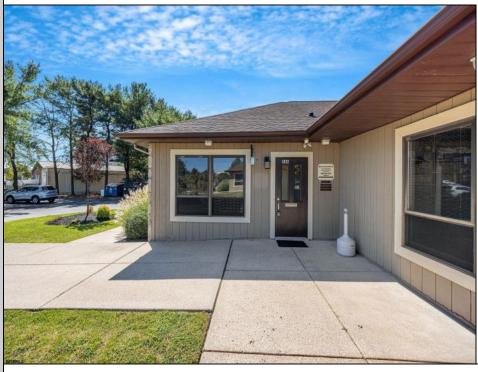

## COMMENTS

Can't beat this location! Two units for \$349,900. Over 2180 square feet! Offers a wide range of possibilities! Serving Greater South Jersey area and just across bridge from PA too! A stone's throw to Jefferson Hospital, Washington Township Municipal facility and many nationally and locally recognized specialties and services! This is the place to be! Open your own business here NOW! Just some possibilities....renowned healthcare, cutting-edge medical treatments, high-quality healthcare, world-class facilities, leading-edge medical technology facilities, same-day patient services, patient friendly facilities, easy access to treatments, services, and more! Multiple rooms for patients, clients, reception area and waiting room. So many opportunities to start your group/team here!

**PROPERTY DETAILS** 

| OutsideFeatures | Parki |
|-----------------|-------|
| Sign            | 11 or |
|                 | Off S |

ParkingGarage Water 11 or More Spaces Public Off Street

Sewer Public Sewer