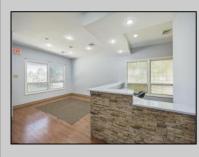

## COMMENTS

Can't beat this location! Two units for \$349,900. Over 2180 square feet! Offers a wide range of possibilities! Serving Greater South Jersey area and just across bridge from PA too! A stone's throw to Jefferson Hospital, Washington Township Municipal facility and many nationally and locally recognized specialties and services! This is the place to be! Open your own business here NOW! Just some possibilities....renowned healthcare, cutting-edge medical treatments, high-quality healthcare, world-class facilities, leading-edge medical technology facilities, same-day patient services, patient friendly facilities, easy access to treatments, services, and more! Multiple rooms for patients, clients, reception area and waiting room. So many opportunities to start your group/team here!