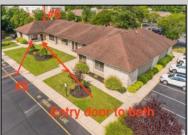

## **COMMENTS**

Can't beat this location! Two units for \$349,900. Over 2180 square feet! Offers a wide range of possibilities! Serving Greater South Jersey area and just across bridge from PA too! A stone's throw to Jefferson Hospital, Washington Township Municipal facility and many nationally and locally recognized specialties and services! This is the place to be! Open your own business here NOW! Just some possibilities....renowned healthcare, cutting-edge medical treatments, high-quality healthcare, world-class facilities, leading-edge medical technology facilities, same-day patient services, patient friendly facilities, easy access to treatments, services, and more! Multiple rooms for patients, clients, reception area and waiting room. So many opportunities to start your group/team here!

## **PROPERTY DETAILS**

OutsideFeatures ParkingGarage Water Sewer
Sign 11 or More Spaces Public Public Sewer
Off Street

Ask for Joanne Kelly
Berger Realty Inc
1330 Bay Avenue, Ocean City
Call: 609-391-1330