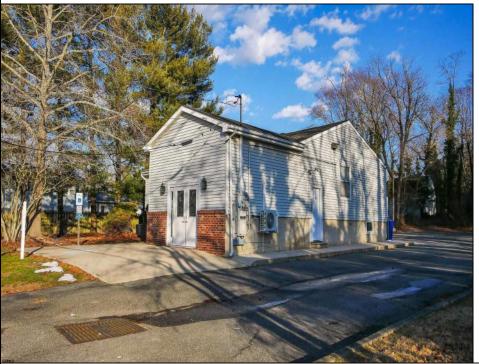

## **COMMENTS**

PRIME COMMERCIAL OFFICE BUILDING - 1416 N MAIN STREET Exceptional professional office space in highly visible Main Street location. This well-appointed building features: Up to 8 private offices providing flexible space for multiple practitioners or a growing business Welcoming reception area to greet clients and manage daily operations Dedicated conference room perfect for meetings, presentations, and team collaboration Multiple off-street parking spaces ensuring convenient access for staff and visitors Premium street visibility maximizing exposure and business presence Ideal for medical practices, law firms, financial services, or other professional services. The versatile layout accommodates both single-tenant occupancy or multi-tenant professional suites. Contact us today to schedule a viewing of this outstanding commercial property.