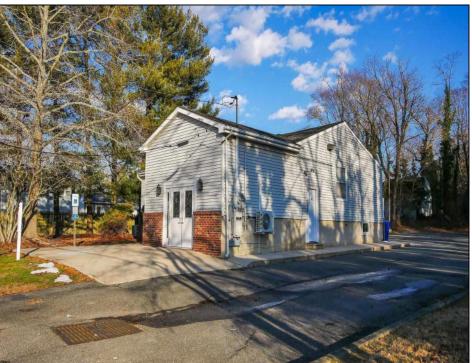

## **COMMENTS**

PRIME COMMERCIAL OFFICE BUILDING - 1416 N MAIN STREET Exceptional professional office space in highly visible Main Street location. This well-appointed building features: Up to 8 private offices providing flexible space for multiple practitioners or a growing business Welcoming reception area to greet clients and manage daily operations Dedicated conference room perfect for meetings, presentations, and team collaboration Multiple off-street parking spaces ensuring convenient access for staff and visitors Premium street visibility maximizing exposure and business presence Ideal for medical practices, law firms, financial services, or other professional services. The versatile layout accommodates both single-tenant occupancy or multi-tenant professional suites. Contact us today to schedule a viewing of this outstanding commercial property.