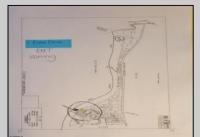

## COMMENTS

100 Ft of deep water River front. Cleared lot with so much potential. Come build your dream. Perfect location for boater, kayaking or any water sport. Docks, bulkhead and boat elevators make this a boater\'s paradise! Entertain on your private beach and swim in the Scenic and historic Great Egg Harbor River. You have found paradise and the best sunsets! Property is fenced and gated. Buyer responsible for all permits, inspections, approvals and certifications etc. Being sold in AS IS condition.