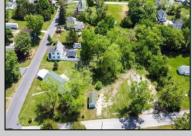

## COMMENTS

Available on this listing are two vacant lots, 2408 Lincoln Street (Block 00237/Lot 00010) and 2406 Lincoln Street (Block 00237/Lot 00011). Individually these lots do not have the required frontage as buildable lots, however, the purchase of both lots will allow the new owner the ability to deconsolidate the lots to one and make this a buildable lot with over 130 feet of frontage and over 220 feet depth giving you over .5 acre of buildable land.