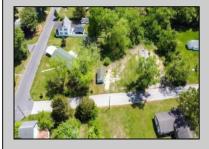

## COMMENTS

Available on this listing are two vacant lots, 2408 Lincoln Street (Block 00237/Lot 00010) and 2406 Lincoln Street (Block 00237/Lot 00011). Individually these lots do not have the required frontage as buildable lots, however, the purchase of both lots will allow the new owner the ability to deconsolidate the lots to one and make this a buildable lot with over 130 feet of frontage and over 220 feet depth giving you over .5 acre of buildable land.