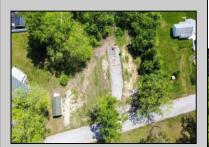

## COMMENTS

Available on this listing are two vacant lots, 2408 Lincoln Street (Block 00237/Lot 00010) and 2406 Lincoln Street (Block 00237/Lot 00011). Individually these lots do not have the required frontage as buildable lots, however, the purchase of both lots will allow the new owner the ability to deconsolidate the lots to one and make this a buildable lot with over 130 feet of frontage and over 220 feet depth giving you over .5 acre of buildable land.