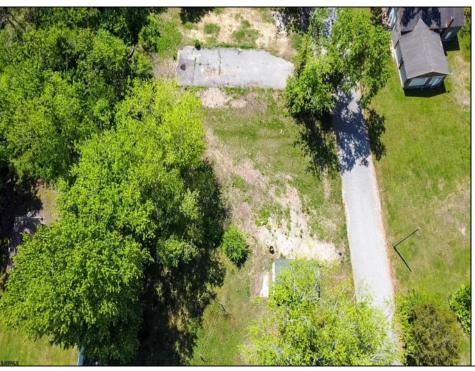

## COMMENTS

Available on this listing are two vacant lots, 2408 Lincoln Street (Block 00237/Lot 00010) and 2406 Lincoln Street (Block 00237/Lot 00011). Individually these lots do not have the required frontage as buildable lots, however, the purchase of both lots will allow the new owner the ability to deconsolidate the lots to one and make this a buildable lot with over 130 feet of frontage and over 220 feet depth giving you over .5 acre of buildable land.