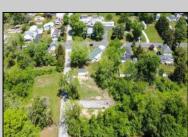

## COMMENTS

Available on this listing are two vacant lots, 2408 Lincoln Street (Block 00237/Lot 00010) and 2406 Lincoln Street (Block 00237/Lot 00011). Individually these lots do not have the required frontage as buildable lots, however, the purchase of both lots will allow the new owner the ability to deconsolidate the lots to one and make this a buildable lot with over 130 feet of frontage and over 220 feet depth giving you over .5 acre of buildable land.