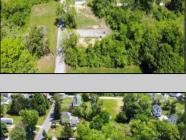

## COMMENTS

Available on this listing are two vacant lots, 2408 Lincoln Street (Block 00237/Lot 00010) and 2406 Lincoln Street (Block 00237/Lot 00011). Individually these lots do not have the required frontage as buildable lots, however, the purchase of both lots will allow the new owner the ability to deconsolidate the lots to one and make this a buildable lot with over 130 feet of frontage and over 220 feet depth giving you over .5 acre of buildable land.