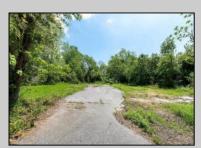

## COMMENTS

Available on this listing are two vacant lots, 2408 Lincoln Street (Block 00237/Lot 00010) and 2406 Lincoln Street (Block 00237/Lot 00011). Individually these lots do not have the required frontage as buildable lots, however, the purchase of both lots will allow the new owner the ability to deconsolidate the lots to one and make this a buildable lot with over 130 feet of frontage and over 220 feet depth giving you over .5 acre of buildable land.