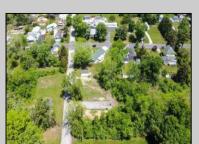

## COMMENTS

Available on this listing are two vacant lots, 2408 Lincoln Street (Block 00237/Lot 00010) and 2406 Lincoln Street (Block 00237/Lot 00011). Individually these lots do not have the required frontage as buildable lots, however, the purchase of both lots will allow the new owner the ability to deconsolidate the lots to one and make this a buildable lot with over 130 feet of frontage and over 220 feet depth giving you over .5 acre of buildable land.