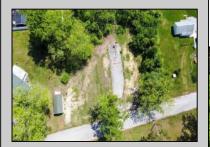

## COMMENTS

Available on this listing are two vacant lots, 2408 Lincoln Street (Block 00237/Lot 00010) and 2406 Lincoln Street (Block 00237/Lot 00011). Individually these lots do not have the required frontage as buildable lots, however, the purchase of both lots will allow the new owner the ability to deconsolidate the lots to one and make this a buildable lot with over 130 feet of frontage and over 220 feet depth giving you over .5 acre of buildable land.