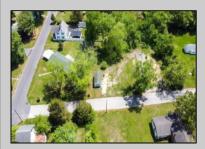

## COMMENTS

Available on this listing are two vacant lots, 2408 Lincoln Street (Block 00237/Lot 00010) and 2406 Lincoln Street (Block 00237/Lot 00011). Individually these lots do not have the required frontage as buildable lots, however, the purchase of both lots will allow the new owner the ability to deconsolidate the lots to one and make this a buildable lot with over 130 feet of frontage and over 220 feet depth giving you over .5 acre of buildable land.