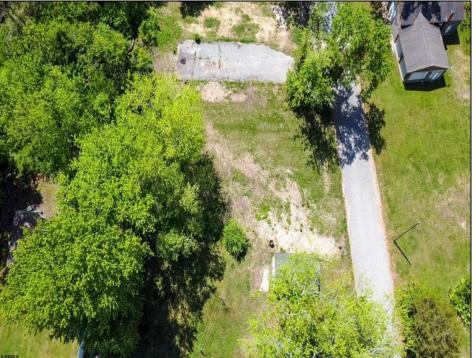

## COMMENTS

Available on this listing are two vacant lots, 2408 Lincoln Street (Block 00237/Lot 00010) and 2406 Lincoln Street (Block 00237/Lot 00011). Individually these lots do not have the required frontage as buildable lots, however, the purchase of both lots will allow the new owner the ability to deconsolidate the lots to one and make this a buildable lot with over 130 feet of frontage and over 220 feet depth giving you over .5 acre of buildable land.