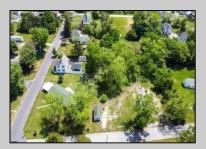

## COMMENTS

Available on this listing are two vacant lots, 2408 Lincoln Street (Block 00237/Lot 00010) and 2406 Lincoln Street (Block 00237/Lot 00011). Individually these lots do not have the required frontage as buildable lots, however, the purchase of both lots will allow the new owner the ability to deconsolidate the lots to one and make this a buildable lot with over 130 feet of frontage and over 220 feet depth giving you over .5 acre of buildable land.