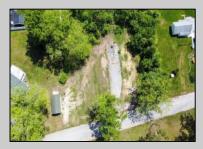

## COMMENTS

Available on this listing are two vacant lots, 2408 Lincoln Street (Block 00237/Lot 00010) and 2406 Lincoln Street (Block 00237/Lot 00011). Individually these lots do not have the required frontage as buildable lots, however, the purchase of both lots will allow the new owner the ability to deconsolidate the lots to one and make this a buildable lot with over 130 feet of frontage and over 220 feet depth giving you over .5 acre of buildable land.