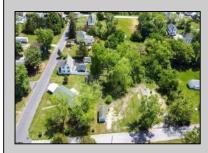

## COMMENTS

Available on this listing are two vacant lots, 2408 Lincoln Street (Block 00237/Lot 00010) and 2406 Lincoln Street (Block 00237/Lot 00011). Individually these lots do not have the required frontage as buildable lots, however, the purchase of both lots will allow the new owner the ability to deconsolidate the lots to one and make this a buildable lot with over 130 feet of frontage and over 220 feet depth giving you over .5 acre of buildable land.