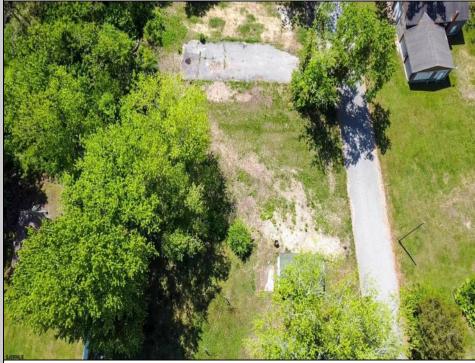

## COMMENTS

Available on this listing are two vacant lots, 2408 Lincoln Street (Block 00237/Lot 00010) and 2406 Lincoln Street (Block 00237/Lot 00011). Individually these lots do not have the required frontage as buildable lots, however, the purchase of both lots will allow the new owner the ability to deconsolidate the lots to one and make this a buildable lot with over 130 feet of frontage and over 220 feet depth giving you over .5 acre of buildable land.