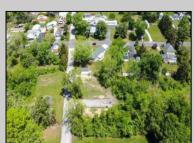

## COMMENTS

Available on this listing are two vacant lots, 2408 Lincoln Street (Block 00237/Lot 00010) and 2406 Lincoln Street (Block 00237/Lot 00011). Individually these lots do not have the required frontage as buildable lots, however, the purchase of both lots will allow the new owner the ability to deconsolidate the lots to one and make this a buildable lot with over 130 feet of frontage and over 220 feet depth giving you over .5 acre of buildable land.