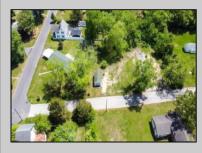

## COMMENTS

Available on this listing are two vacant lots, 2408 Lincoln Street (Block 00237/Lot 00010) and 2406 Lincoln Street (Block 00237/Lot 00011). Individually these lots do not have the required frontage as buildable lots, however, the purchase of both lots will allow the new owner the ability to deconsolidate the lots to one and make this a buildable lot with over 130 feet of frontage and over 220 feet depth giving you over .5 acre of buildable land.