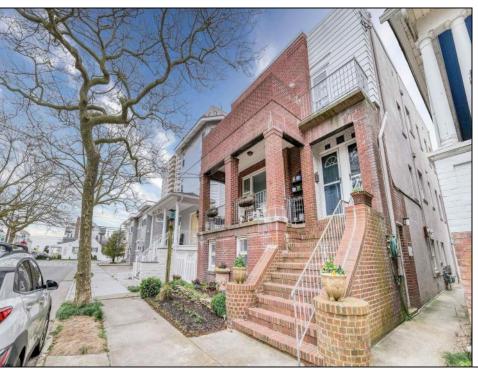

## **COMMENTS**

Own a Piece of History - Formerly Owned by Nucky Johnson! Step into the intriguing realm of the legendary Nucky Johnson with this rare South Side street-to-street true triplex in the heart of Ventnor, just steps from the beach. Once owned by the iconic Atlantic City figure, this wellmaintained property offers a unique blend of historical charm and modern income potential. The building features two spacious 2-bedroom, 2-bathroom units-each with its own en-suite bedroom, front porch, and private back deck with stunning ocean views. The ground-level unit includes 2 bedrooms, 1.5 bathroom, and additional storage space—perfect for guests, extended family, or added rental income. All units share access to a convenient laundry room and a refreshing outdoor shower for those sandy beach days. The property also boasts extensive offstreet parking and a two-car garage. Each unit is separately metered for gas making it ideal for tenants or short-term rental setups. The ground and second floor apartment are under the same electric meter, while the top floor has it\'s own electric meters. Whether you\'re looking to invest, rent, or restore a illustrious property to its full glory, this vacant triplex is ready for you to maximize its incredible income-producing potential. Don't miss this rare opportunity to carry on a piece of Ventnor's colorful history! Property being sold AS-IS