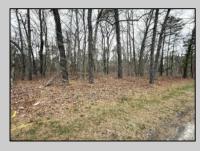

## COMMENTS

Just under 5 Acres of Prime Commercial Land in Galloway. Across the Street from the Pomona Vol Fire Company, less than a 1/2 mile from the newest Wawa on Pomona Road, along with the new Wendys, and the premier Wash car wash on W. White Horse Pike and very close to the AC Airport, all in a up and coming business district, There is 303Ft of Frontage and over 210000 sq ft of land-perfect for a hotel/motel/shopping center, box store, and tons of other approved uses per Gallaway zoning. Pinelands permits and DOT open road permit needed. Gas, Sewer and Electric in the street and no wetlands. Hurry!