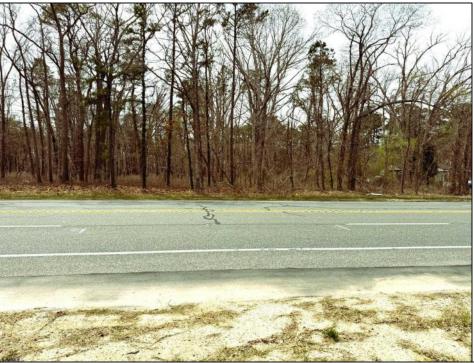

## COMMENTS

Just under 5 Acres of Prime Commercial Land in Galloway. Across the Street from the Pomona Vol Fire Company, less than a 1/2 mile from the newest Wawa on Pomona Road, along with the new Wendys, and the premier Wash car wash on W. White Horse Pike and very close to the AC Airport, all in a up and coming business district, There is 303Ft of Frontage and over 210000 sq ft of land-perfect for a hotel/motel/shopping center, box store, and tons of other approved uses per Gallaway zoning. Pinelands permits and DOT open road permit needed. Gas, Sewer and Electric in the street and no wetlands. Hurry!