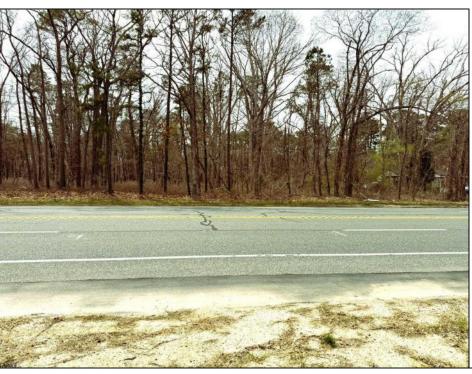

## **COMMENTS**

Just under 5 Acres of Prime Commercial Land in Galloway. Across the Street from the Pomona Vol Fire Company, less than a 1/2 mile from the newest Wawa on Pomona Road, along with the new Wendys, and the premier Wash car wash on W. White Horse Pike and very close to the AC Airport, all in a up and coming business district, There is 303Ft of Frontage and over 210000 sq ft of land-perfect for a hotel/motel/shopping center, box store, and tons of other approved uses per Gallaway zoning. Pinelands permits and DOT open road permit needed. Gas, Sewer and Electric in the street and no wetlands. Hurry!