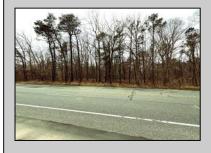

## **COMMENTS**

Just under 5 Acres of Prime Commercial Land in Galloway. Across the Street from the Pomona Vol Fire Company, less than a 1/2 mile from the newest Wawa on Pomona Road, along with the new Wendys, and the premier Wash car wash on W. White Horse Pike and very close to the AC Airport, all in a up and coming business district, There is 303Ft of Frontage and over 210000 sq ft of land-perfect for a hotel/motel/shopping center, box store, and tons of other approved uses per Gallaway zoning. Pinelands permits and DOT open road permit needed. Gas, Sewer and Electric in the street and no wetlands. Hurry!