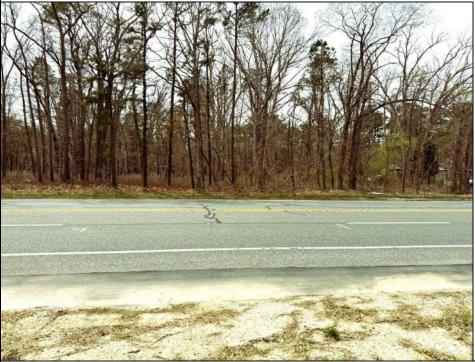

## COMMENTS

Just under 5 Acres of Prime Commercial Land in Galloway. Across the Street from the Pomona Vol Fire Company, less than a 1/2 mile from the newest Wawa on Pomona Road, along with the new Wendys, and the premier Wash car wash on W. White Horse Pike and very close to the AC Airport, all in a up and coming business district, There is 303Ft of Frontage and over 210000 sq ft of land-perfect for a hotel/motel/shopping center, box store, and tons of other approved uses per Gallaway zoning. Pinelands permits and DOT open road permit needed. Gas, Sewer and Electric in the street and no wetlands. Hurry!