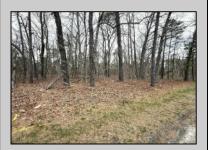

## **COMMENTS**

Just under 5 Acres of Prime Commercial Land in Galloway. Across the Street from the Pomona Vol Fire Company, less than a 1/2 mile from the newest Wawa on Pomona Road, along with the new Wendys, and the premier Wash car wash on W. White Horse Pike and very close to the AC Airport, all in a up and coming business district, There is 303Ft of Frontage and over 210000 sq ft of land-perfect for a hotel/motel/shopping center, box store, and tons of other approved uses per Gallaway zoning. Pinelands permits and DOT open road permit needed. Gas, Sewer and Electric in the street and no wetlands. Hurry!