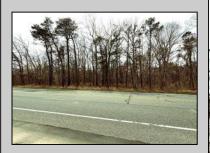

## **COMMENTS**

Just under 5 Acres of Prime Commercial Land in Galloway. Across the Street from the Pomona Vol Fire Company, less than a 1/2 mile from the newest Wawa on Pomona Road, along with the new Wendys, and the premier Wash car wash on W. White Horse Pike and very close to the AC Airport, all in a up and coming business district, There is 303Ft of Frontage and over 210000 sq ft of land-perfect for a hotel/motel/shopping center, box store, and tons of other approved uses per Gallaway zoning. Pinelands permits and DOT open road permit needed. Gas, Sewer and Electric in the street and no wetlands. Hurry!