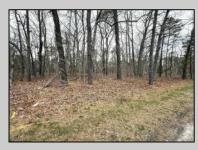

## COMMENTS

Just under 5 Acres of Prime Commercial Land in Galloway. Across the Street from the Pomona Vol Fire Company, less than a 1/2 mile from the newest Wawa on Pomona Road, along with the new Wendys, and the premier Wash car wash on W. White Horse Pike and very close to the AC Airport, all in a up and coming business district, There is 303Ft of Frontage and over 210000 sq ft of land-perfect for a hotel/motel/shopping center, box store, and tons of other approved uses per Gallaway zoning. Pinelands permits and DOT open road permit needed. Gas, Sewer and Electric in the street and no wetlands. Hurry!