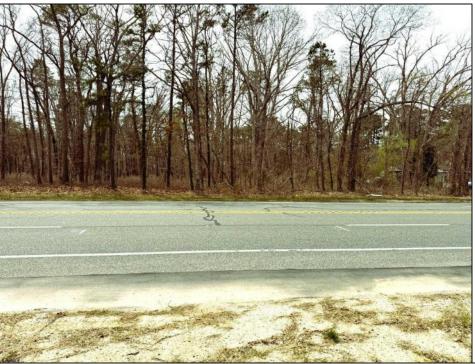

## COMMENTS

Just under 5 Acres of Prime Commercial Land in Galloway. Across the Street from the Pomona Vol Fire Company, less than a 1/2 mile from the newest Wawa on Pomona Road, along with the new Wendys, and the premier Wash car wash on W. White Horse Pike and very close to the AC Airport, all in a up and coming business district, There is 303Ft of Frontage and over 210000 sq ft of land-perfect for a hotel/motel/shopping center, box store, and tons of other approved uses per Gallaway zoning. Pinelands permits and DOT open road permit needed. Gas, Sewer and Electric in the street and no wetlands. Hurry!