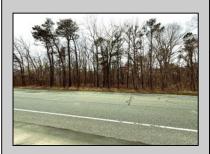

## COMMENTS

Just under 5 Acres of Prime Commercial Land in Galloway. Across the Street from the Pomona Vol Fire Company, less than a 1/2 mile from the newest Wawa on Pomona Road, along with the new Wendys, and the premier Wash car wash on W. White Horse Pike and very close to the AC Airport, all in a up and coming business district, There is 303Ft of Frontage and over 210000 sq ft of land-perfect for a hotel/motel/shopping center, box store, and tons of other approved uses per Gallaway zoning. Pinelands permits and DOT open road permit needed. Gas, Sewer and Electric in the street and no wetlands. Hurry!