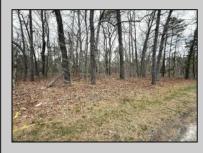

## COMMENTS

Just under 5 Acres of Prime Commercial Land in Galloway. Across the Street from the Pomona Vol Fire Company, less than a 1/2 mile from the newest Wawa on Pomona Road, along with the new Wendys, and the premier Wash car wash on W. White Horse Pike and very close to the AC Airport, all in a up and coming business district, There is 303Ft of Frontage and over 210000 sq ft of land-perfect for a hotel/motel/shopping center, box store, and tons of other approved uses per Gallaway zoning. Pinelands permits and DOT open road permit needed. Gas, Sewer and Electric in the street and no wetlands. Hurry!