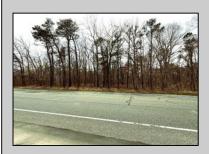

## COMMENTS

Just under 5 Acres of Prime Commercial Land in Galloway. Across the Street from the Pomona Vol Fire Company, less than a 1/2 mile from the newest Wawa on Pomona Road, along with the new Wendys, and the premier Wash car wash on W. White Horse Pike and very close to the AC Airport, all in a up and coming business district, There is 303Ft of Frontage and over 210000 sq ft of land-perfect for a hotel/motel/shopping center, box store, and tons of other approved uses per Gallaway zoning. Pinelands permits and DOT open road permit needed. Gas, Sewer and Electric in the street and no wetlands. Hurry!