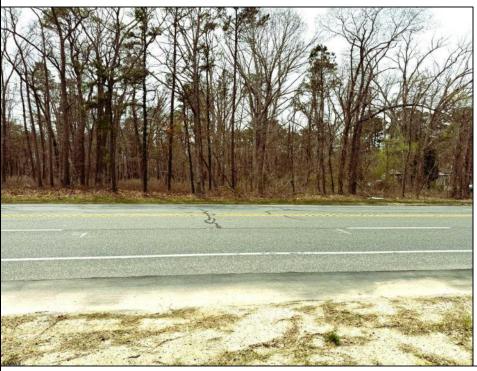

## COMMENTS

Just under 5 Acres of Prime Commercial Land in Galloway. Across the Street from the Pomona Vol Fire Company, less than a 1/2 mile from the newest Wawa on Pomona Road, along with the new Wendys, and the premier Wash car wash on W. White Horse Pike and very close to the AC Airport, all in a up and coming business district, There is 303Ft of Frontage and over 210000 sq ft of land-perfect for a hotel/motel/shopping center, box store, and tons of other approved uses per Gallaway zoning. Pinelands permits and DOT open road permit needed. Gas, Sewer and Electric in the street and no wetlands. Hurry!