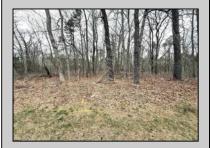

## **COMMENTS**

Just under 5 Acres of Prime Commercial Land in Galloway. Across the Street from the Pomona Vol Fire Company, less than a 1/2 mile from the newest Wawa on Pomona Road, along with the new Wendys, and the premier Wash car wash on W. White Horse Pike and very close to the AC Airport, all in a up and coming business district, There is 303Ft of Frontage and over 210000 sq ft of land-perfect for a hotel/motel/shopping center, box store, and tons of other approved uses per Gallaway zoning. Pinelands permits and DOT open road permit needed. Gas, Sewer and Electric in the street and no wetlands. Hurry!