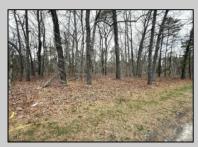

## **COMMENTS**

Just under 5 Acres of Prime Commercial Land in Galloway. Across the Street from the Pomona Vol Fire Company, less than a 1/2 mile from the newest Wawa on Pomona Road, along with the new Wendys, and the premier Wash car wash on W. White Horse Pike and very close to the AC Airport, all in a up and coming business district, There is 303Ft of Frontage and over 210000 sq ft of land-perfect for a hotel/motel/shopping center, box store, and tons of other approved uses per Gallaway zoning. Pinelands permits and DOT open road permit needed. Gas, Sewer and Electric in the street and no wetlands. Hurry!