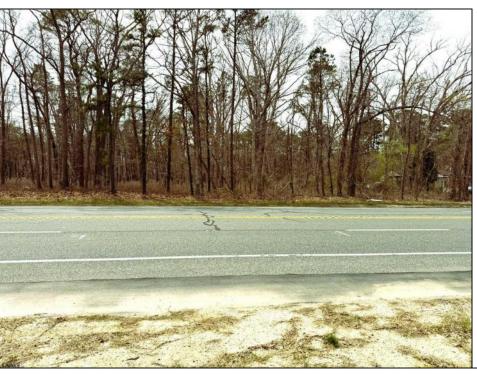

## **COMMENTS**

Just under 5 Acres of Prime Commercial Land in Galloway. Across the Street from the Pomona Vol Fire Company, less than a 1/2 mile from the newest Wawa on Pomona Road, along with the new Wendys, and the premier Wash car wash on W. White Horse Pike and very close to the AC Airport, all in a up and coming business district, There is 303Ft of Frontage and over 210000 sq ft of land-perfect for a hotel/motel/shopping center, box store, and tons of other approved uses per Gallaway zoning. Pinelands permits and DOT open road permit needed. Gas, Sewer and Electric in the street and no wetlands. Hurry!