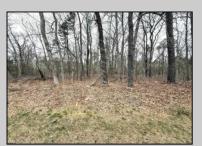

## **COMMENTS**

Just under 5 Acres of Prime Commercial Land in Galloway. Across the Street from the Pomona Vol Fire Company, less than a 1/2 mile from the newest Wawa on Pomona Road, along with the new Wendys, and the premier Wash car wash on W. White Horse Pike and very close to the AC Airport, all in a up and coming business district, There is 303Ft of Frontage and over 210000 sq ft of land-perfect for a hotel/motel/shopping center, box store, and tons of other approved uses per Gallaway zoning. Pinelands permits and DOT open road permit needed. Gas, Sewer and Electric in the street and no wetlands. Hurry!