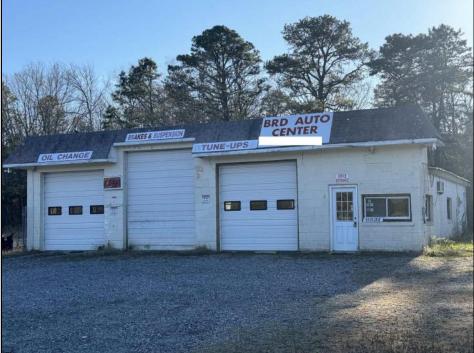

## COMMENTS

Double Lot - Business & Property Opportunity on Delilah Rd! Seize the chance to own your business and the property it sits on! This 4± acre parcel offers 540\'+ of road frontage on highvisibility Delilah Road and features a 2,300 sq ft shop/office with a spacious, fully fenced yard. Included in the sale: Used Car Resale License Body Shop License Auto Body Mechanic License Bonus: Lifts and tools are available and can be negotiated separately. A rare opportunity to operate and expand your business with plenty of space and visibility in a prime location! **PROPERTY DETAILS** 