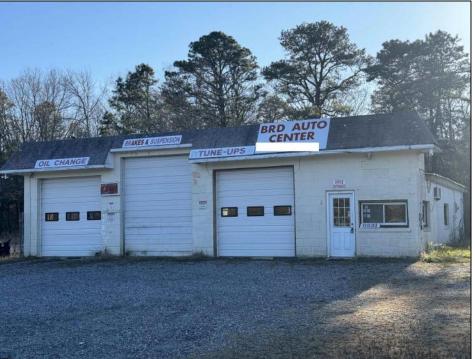

## **COMMENTS**

Double Lot – Business & Property Opportunity on Delilah Rd! Seize the chance to own your business and the property it sits on! This 4± acre parcel offers 540\'+ of road frontage on high-visibility Delilah Road and features a 2,300 sq ft shop/office with a spacious, fully fenced yard. Included in the sale: Used Car Resale License Body Shop License Auto Body Mechanic License Bonus: Lifts and tools are available and can be negotiated separately. A rare opportunity to operate and expand your business with plenty of space and visibility in a prime location!