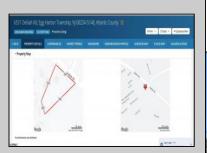

## **COMMENTS**

Double Lot – Business & Property Opportunity on Delilah Rd! Seize the chance to own your business and the property it sits on! This 4± acre parcel offers 540\'+ of road frontage on high-visibility Delilah Road and features a 2,300 sq ft shop/office with a spacious, fully fenced yard. Included in the sale: Used Car Resale License Body Shop License Auto Body Mechanic License Bonus: Lifts and tools are available and can be negotiated separately. A rare opportunity to operate and expand your business with plenty of space and visibility in a prime location!