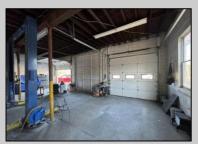

## **COMMENTS**

Double Lot – Business & Property Opportunity on Delilah Rd! Seize the chance to own your business and the property it sits on! This 4± acre parcel offers 540\'+ of road frontage on high-visibility Delilah Road and features a 2,300 sq ft shop/office with a spacious, fully fenced yard. Included in the sale: Used Car Resale License Body Shop License Auto Body Mechanic License Bonus: Lifts and tools are available and can be negotiated separately. A rare opportunity to operate and expand your business with plenty of space and visibility in a prime location!