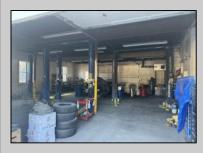

## **COMMENTS**

Double Lot – Business & Property Opportunity on Delilah Rd! Seize the chance to own your business and the property it sits on! This 4± acre parcel offers 540\'+ of road frontage on high-visibility Delilah Road and features a 2,300 sq ft shop/office with a spacious, fully fenced yard. Included in the sale: Used Car Resale License Body Shop License Auto Body Mechanic License Bonus: Lifts and tools are available and can be negotiated separately. A rare opportunity to operate and expand your business with plenty of space and visibility in a prime location!