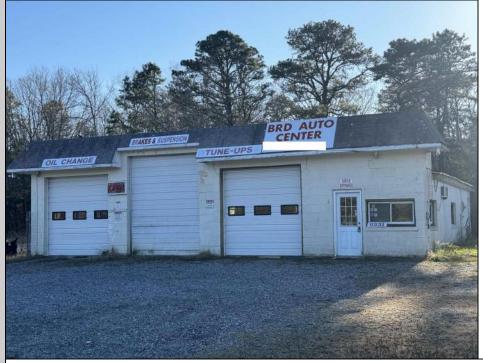

## COMMENTS

Double Lot - Business & Property Opportunity on Delilah Rd! Seize the chance to own your business and the property it sits on! This 4± acre parcel offers 540\'+ of road frontage on highvisibility Delilah Road and features a 2,300 sq ft shop/office with a spacious, fully fenced yard. Included in the sale: Used Car Resale License Body Shop License Auto Body Mechanic License Bonus: Lifts and tools are available and can be negotiated separately. A rare opportunity to operate and expand your business with plenty of space and visibility in a prime location! **PROPERTY DETAILS** 