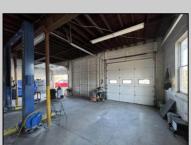

## COMMENTS

Double Lot - Business & Property Opportunity on Delilah Rd! Seize the chance to own your business and the property it sits on! This 4± acre parcel offers 540\'+ of road frontage on highvisibility Delilah Road and features a 2,300 sq ft shop/office with a spacious, fully fenced yard. Included in the sale: Used Car Resale License Body Shop License Auto Body Mechanic License Bonus: Lifts and tools are available and can be negotiated separately. A rare opportunity to operate and expand your business with plenty of space and visibility in a prime location! **PROPERTY DETAILS** 