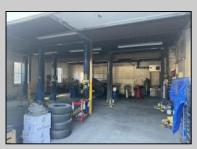

## COMMENTS

Double Lot - Business & Property Opportunity on Delilah Rd! Seize the chance to own your business and the property it sits on! This 4± acre parcel offers 540\'+ of road frontage on highvisibility Delilah Road and features a 2,300 sq ft shop/office with a spacious, fully fenced yard. Included in the sale: Used Car Resale License Body Shop License Auto Body Mechanic License Bonus: Lifts and tools are available and can be negotiated separately. A rare opportunity to operate and expand your business with plenty of space and visibility in a prime location! **PROPERTY DETAILS** 