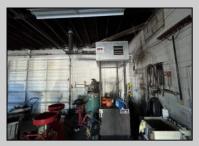

## **COMMENTS**

Double Lot - Business & Property Opportunity on Delilah Rd! Seize the chance to own your business and the property it sits on! This 4± acre parcel offers 540\'+ of road frontage on highvisibility Delilah Road and features a 2,300 sq ft shop/office with a spacious, fully fenced yard. Included in the sale: Used Car Resale License Body Shop License Auto Body Mechanic License Bonus: Lifts and tools are available and can be negotiated separately. A rare opportunity to operate and expand your business with plenty of space and visibility in a prime location!