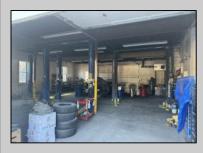

## **COMMENTS**

Double Lot - Business & Property Opportunity on Delilah Rd! Seize the chance to own your business and the property it sits on! This 4± acre parcel offers 540\'+ of road frontage on highvisibility Delilah Road and features a 2,300 sq ft shop/office with a spacious, fully fenced yard. Included in the sale: Used Car Resale License Body Shop License Auto Body Mechanic License Bonus: Lifts and tools are available and can be negotiated separately. A rare opportunity to operate and expand your business with plenty of space and visibility in a prime location!

|          | PROPERTY DETAILS |                   |                  |             |
|----------|------------------|-------------------|------------------|-------------|
| Exterior |                  | ParkingGarage     | InteriorFeatures | Heating     |
| Brick    |                  | 11 or More Spaces | Restroom         | Gas-Natural |