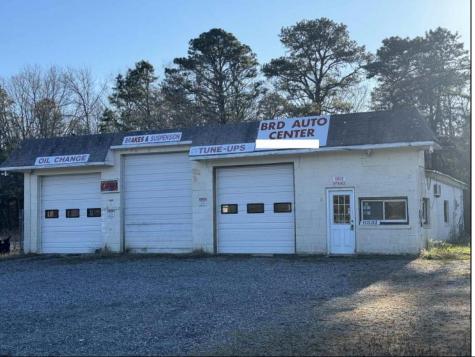

## **COMMENTS**

Double Lot - Business & Property Opportunity on Delilah Rd! Seize the chance to own your business and the property it sits on! This 4± acre parcel offers 540\'+ of road frontage on highvisibility Delilah Road and features a 2,300 sq ft shop/office with a spacious, fully fenced yard. Included in the sale: Used Car Resale License Body Shop License Auto Body Mechanic License Bonus: Lifts and tools are available and can be negotiated separately. A rare opportunity to operate and expand your business with plenty of space and visibility in a prime location!