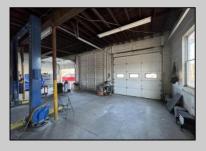

## **COMMENTS**

Double Lot - Business & Property Opportunity on Delilah Rd! Seize the chance to own your business and the property it sits on! This 4± acre parcel offers 540\'+ of road frontage on highvisibility Delilah Road and features a 2,300 sq ft shop/office with a spacious, fully fenced yard. Included in the sale: Used Car Resale License Body Shop License Auto Body Mechanic License Bonus: Lifts and tools are available and can be negotiated separately. A rare opportunity to operate and expand your business with plenty of space and visibility in a prime location!

|          | PROPERTY DETAILS |                   |                  |             |
|----------|------------------|-------------------|------------------|-------------|
| Exterior |                  | ParkingGarage     | InteriorFeatures | Heating     |
| Brick    |                  | 11 or More Spaces | Restroom         | Gas-Natural |