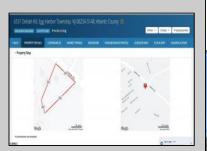

## **COMMENTS**

Double Lot - Business & Property Opportunity on Delilah Rd! Seize the chance to own your business and the property it sits on! This 4± acre parcel offers 540\'+ of road frontage on highvisibility Delilah Road and features a 2,300 sq ft shop/office with a spacious, fully fenced yard. Included in the sale: Used Car Resale License Body Shop License Auto Body Mechanic License Bonus: Lifts and tools are available and can be negotiated separately. A rare opportunity to operate and expand your business with plenty of space and visibility in a prime location!