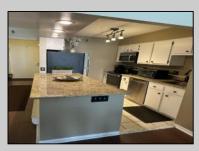

## **COMMENTS**

Spacious and beautifully upgraded, this larger one-bedroom, one-and-a-half-bath condo offers comfort and convenience in every detail. Featuring five generous closets, including a floor-to-ceiling pantry, storage is never an issue. The updated kitchen boasts modern appliances, while the upgraded washer, dryer, and hot water heater provide efficiency and peace of mind. Ceiling fans throughout enhance airflow, and the redone balcony offers a perfect outdoor retreat. Whether you're looking for a stylish home or a smart investment, this condo is a must-see!