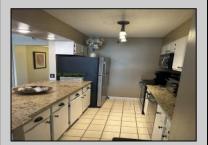

## **COMMENTS**

Spacious and beautifully upgraded, this larger one-bedroom, one-and-a-half-bath condo offers comfort and convenience in every detail. Featuring five generous closets, including a floor-to-ceiling pantry, storage is never an issue. The updated kitchen boasts modern appliances, while the upgraded washer, dryer, and hot water heater provide efficiency and peace of mind. Ceiling fans throughout enhance airflow, and the redone balcony offers a perfect outdoor retreat. Whether you're looking for a stylish home or a smart investment, this condo is a must-see!