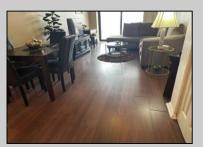

## **COMMENTS**

Spacious and beautifully upgraded, this larger one-bedroom, one-and-a-half-bath condo offers comfort and convenience in every detail. Featuring five generous closets, including a floor-to-ceiling pantry, storage is never an issue. The updated kitchen boasts modern appliances, while the upgraded washer, dryer, and hot water heater provide efficiency and peace of mind. Ceiling fans throughout enhance airflow, and the redone balcony offers a perfect outdoor retreat. Whether you're looking for a stylish home or a smart investment, this condo is a must-see!

| Exterior<br>Stucco | ParkingGarage<br>None | OtherRooms Dining Area Laundry/Utility Room Pantry | InteriorFeatures<br>Hardwood Floors<br>Kitchen Center Island |
|--------------------|-----------------------|----------------------------------------------------|--------------------------------------------------------------|
| Heating            | Cooling               | Water                                              | Sewer                                                        |
| Electric           | Central               | Public Water                                       | Public Sewer                                                 |