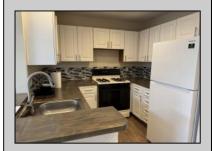

## **COMMENTS**

This is a hardly find gorgeous condo unit right next to the lake in the highly desirable Heather Croft community. Great conditions, entire house covered with hardwood flooring, fresh paint, like new appliances, new windows and roof, large living room with cathedral ceiling, master bathroom has lake view, large 1 car garage gives you more spaces for storing. Don\'t miss this great opportunity!

| PROPERTY DETAILS                     |                                      |                           |                                                         |
|--------------------------------------|--------------------------------------|---------------------------|---------------------------------------------------------|
| Exterior<br>Vinyl                    | ParkingGarage<br>One Car             | OtherRooms<br>Dining Area | InteriorFeatures<br>Cathedral Ceiling(s)<br>Master Bath |
| Heating<br>Forced Air<br>Gas-Natural | Cooling<br>Ceiling Fan(s)<br>Central | HotWater<br>Gas           | Water<br>Public Water                                   |