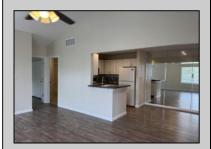

## **COMMENTS**

This is a hardly find gorgeous condo unit right next to the lake in the highly desirable Heather Croft community. Great conditions, entire house covered with hardwood flooring, fresh paint, like new appliances, new windows and roof, large living room with cathedral ceiling, master bathroom has lake view, large 1 car garage gives you more spaces for storing. Don\'t miss this great opportunity!

| PROPERTY DETAILS                     |                                      |                           |                                                         |
|--------------------------------------|--------------------------------------|---------------------------|---------------------------------------------------------|
| Exterior<br>Vinyl                    | ParkingGarage<br>One Car             | OtherRooms<br>Dining Area | InteriorFeatures<br>Cathedral Ceiling(s)<br>Master Bath |
| Heating<br>Forced Air<br>Gas-Natural | Cooling<br>Ceiling Fan(s)<br>Central | HotWater<br>Gas           | Water<br>Public Water                                   |