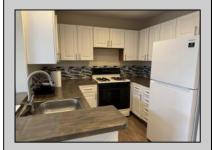

## COMMENTS

This is a hardly find gorgeous condo unit right next to the lake in the highly desirable Heather Croft community. Great conditions, entire house covered with hardwood flooring, fresh paint, like new appliances, new windows and roof, large living room with cathedral ceiling, master bathroom has lake view, large 1 car garage gives you more spaces for storing. Don\'t miss this great opportunity!

|                                      | PROP                                             | ERTY DETAILS              |                                                         |
|--------------------------------------|--------------------------------------------------|---------------------------|---------------------------------------------------------|
| Exterior<br>Vinyl                    | ParkingGarage<br>One Car                         | OtherRooms<br>Dining Area | InteriorFeatures<br>Cathedral Ceiling(s)<br>Master Bath |
| Heating<br>Forced Air<br>Gas-Natural | Cooling<br>Ceiling Fan(s)<br>Central<br>Electric | HotWater<br>Gas           | Water<br>Public Water                                   |