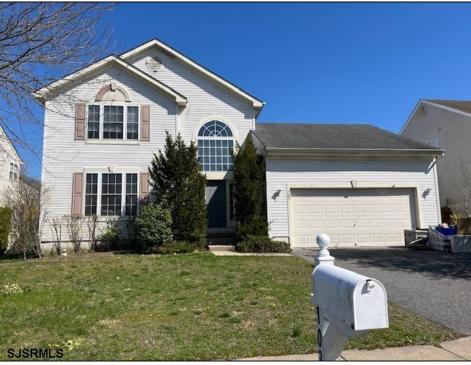

## 103 Gatewood Road Egg Harbor Township, NJ 08234

## COMMENTS

Welcome to this charming 2-story home located in the peaceful and highly desirable Bridle Ridge neighborhood. Featuring 3 spacious bedrooms and 2.5 baths, this property offers a warm and welcoming layout perfect for both everyday living and entertaining. Enjoy the bright and airy main level with a cozy living area, dining room and an open-concept kitchen with a cozy breakfast nook perfect for casual dining. The inviting family room features a gas fireplace with a heatilator and opens directly to the backyard, where you\'ll find a spacious wrap-around deck - ideal for summer BBQs or quiet mornings outdoors. First floor laundry room and convenient half bath add to the home\'s practical appeal. Upstairs, enjoy a generous primary suite with private bath, plus two additional bedrooms and a full hall bath. A full basement offers ample storage space and potential for future living space. The home also includes a two-car attached garage for added convenience. Situated on a quiet street with mature landscaping, this home offers comfort, space and location all in one. Don\'t miss your chance to make Bridle Ridge your new home!

PROPERTY DETAILS

| TROI ERTI DE TAILO                                                 |                                                                            |                                             |                                                                                          |
|--------------------------------------------------------------------|----------------------------------------------------------------------------|---------------------------------------------|------------------------------------------------------------------------------------------|
| Exterior<br>Vinyl                                                  | OutsideFeatures<br>Deck                                                    | ParkingGarage<br>Attached Garage<br>Two Car | OtherRooms Den/TV Room Dining Room Eat In Kitchen Laundry/Utility Room Recreation/Family |
| InteriorFeatures<br>Cathedral Ceiling<br>Storage<br>Walk In Closet | AppliancesIncluded Dishwasher Disposal Dryer Gas Stove Refrigerator Washer | AlsoIncluded<br>Blinds                      | Basement 6 Ft. or More Head Room Crawl Space Full Inside Entrance                        |
| Heating<br>Forced Air<br>Gas-Natural                               | Cooling Ceiling Fan(s) Central Electric                                    | HotWater<br>Gas                             | Water<br>Public                                                                          |