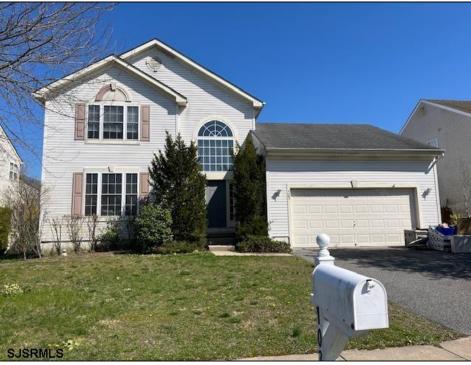

## 103 Gatewood Road Egg Harbor Township, NJ 08234

## COMMENTS

Welcome to this charming 2-story home located in the peaceful and highly desirable Bridle Ridge neighborhood. Featuring 3 spacious bedrooms and 2.5 baths, this property offers a warm and welcoming layout perfect for both everyday living and entertaining. Enjoy the bright and airy main level with a cozy living area, dining room and an open-concept kitchen with a cozy breakfast nook perfect for casual dining. The inviting family room features a gas fireplace with a heatilator and opens directly to the backyard, where you\'ll find a spacious wrap-around deck - ideal for summer BBQs or quiet mornings outdoors. First floor laundry room and convenient half bath add to the home\'s practical appeal. Upstairs, enjoy a generous primary suite with private bath, plus two additional bedrooms and a full hall bath. A full basement offers ample storage space and potential for future living space. The home also includes a two-car attached garage for added convenience. Situated on a quiet street with mature landscaping, this home offers comfort, space and location all in one. Don\'t miss your chance to make Bridle Ridge your new home!