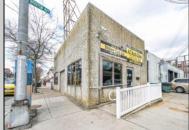

## **COMMENTS**

This well-established commercial garage, situated at the prime corner of Winchester and Boston, is now available! The building comprises two distinct units, one of which is currently vacant and ready for its next tenants. The front unit offers a spacious open area, office space, and a private bathroom, while the rear unit functions as a mechanic body shop, featuring two overhead garage doors, two additional office spaces, and a private restroom. Both units received brand-new rooftop central A/C systems in 2025. Don't miss out on this incredible opportunity—call today for more details! This property is cross-listed for sale and lease. Call today for details!