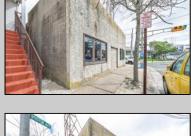

## **COMMENTS**

This well-established commercial garage, situated at the prime corner of Winchester and Boston, is now available! The building comprises two distinct units, one of which is currently vacant and ready for its next tenants. The front unit offers a spacious open area, office space, and a private bathroom, while the rear unit functions as a mechanic body shop, featuring two overhead garage doors, two additional office spaces, and a private restroom. Both units received brand-new rooftop central A/C systems in 2025. Don't miss out on this incredible opportunity—call today for more details! This property is cross-listed for sale and lease. Call today for details!