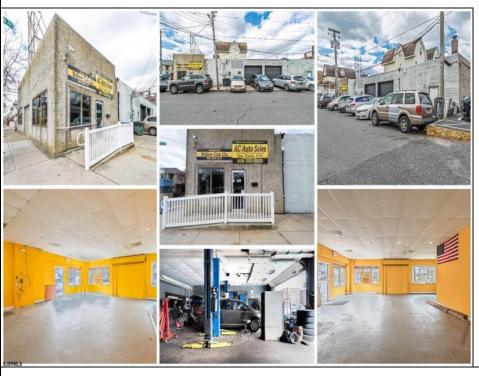

## **COMMENTS**

This well-established commercial garage, situated at the prime corner of Winchester and Boston, is now available! The building comprises two distinct units, one of which is currently vacant and ready for its next tenants. The front unit offers a spacious open area, office space, and a private bathroom, while the rear unit functions as a mechanic body shop, featuring two overhead garage doors, two additional office spaces, and a private restroom. Both units received brand-new rooftop central A/C systems in 2025. Don't miss out on this incredible opportunity—call today for more details! This property is cross-listed for sale and lease. Call today for details!