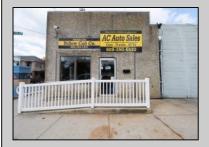

## **COMMENTS**

This well-established commercial garage, situated at the prime corner of Winchester and Boston, is now available! The building comprises two distinct units, one of which is currently vacant and ready for its next tenants. The front unit offers a spacious open area, office space, and a private bathroom, while the rear unit functions as a mechanic body shop, featuring two overhead garage doors, two additional office spaces, and a private restroom. Both units received brand-new rooftop central A/C systems in 2025. Don't miss out on this incredible opportunity—call today for more details! This property is cross-listed for sale and lease. Call today for details!