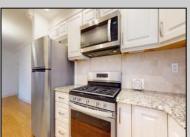

## **COMMENTS**

\*\*\*\*1 bedroom & 1 bathroom on the second floor of a 2 story building\*\*\*\*Upgraded kitchen that includes stainless steel appliance package, white upgraded cabinets, under cabinet mount lighting, granite counter tops, tile backsplash, ceramic tile flooring and 7 recessed lights\*\*\*\*\*Living room has hardwood flooring, crown molding and an upgraded patio door with built in blinds that opens to a covered porch with a wooded view\*\*\*\*Bathroom has tile flooring with upgraded vanity & top, bathtub with tile surround\*\*\*\*Bedroom has hardwood flooring, crown molding and walk-in closet with organizer\*\*\*\*Washer and dryer\*\*\*\*All windows have been replaced with Anderson windows\*\*\*\*Vacant\*\*\*Vacant\*\*\*