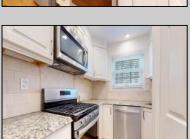

## **COMMENTS**

\*\*\*\*1 bedroom & 1 bathroom on the second floor of a 2 story building\*\*\*\*Upgraded kitchen that includes stainless steel appliance package, white upgraded cabinets, under cabinet mount lighting, granite counter tops, tile backsplash, ceramic tile flooring and 7 recessed lights\*\*\*\*\*Living room has hardwood flooring, crown molding and an upgraded patio door with built in blinds that opens to a covered porch with a wooded view\*\*\*\*Bathroom has tile flooring with upgraded vanity & top, bathtub with tile surround\*\*\*\*Bedroom has hardwood flooring, crown molding and walk-in closet with organizer\*\*\*\*Washer and dryer\*\*\*\*All windows have been replaced with Anderson windows\*\*\*\*Vacant\*\*\*Vacant\*\*\*