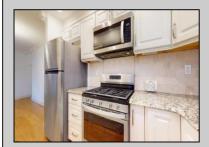

## **COMMENTS**

\*\*\*\*1 bedroom & 1 bathroom on the second floor of a 2 story building\*\*\*\*Upgraded kitchen that includes stainless steel appliance package, white upgraded cabinets, under cabinet mount lighting, granite counter tops, tile backsplash, ceramic tile flooring and 7 recessed lights\*\*\*\*\*Living room has hardwood flooring, crown molding and an upgraded patio door with built in blinds that opens to a covered porch with a wooded view\*\*\*\*Bathroom has tile flooring with upgraded vanity & top, bathtub with tile surround\*\*\*\*Bedroom has hardwood flooring, crown molding and walk-in closet with organizer\*\*\*\*Washer and dryer\*\*\*\*All windows have been replaced with Anderson windows\*\*\*\*Vacant\*\*\*Vacant\*\*\*