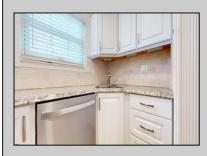

## **COMMENTS**

\*\*\*\*1 bedroom & 1 bathroom on the second floor of a 2 story building\*\*\*\*Upgraded kitchen that includes stainless steel appliance package, white upgraded cabinets, under cabinet mount lighting, granite counter tops, tile backsplash, ceramic tile flooring and 7 recessed lights\*\*\*\*\*Living room has hardwood flooring, crown molding and an upgraded patio door with built in blinds that opens to a covered porch with a wooded view\*\*\*\*Bathroom has tile flooring with upgraded vanity & top, bathtub with tile surround\*\*\*\*Bedroom has hardwood flooring, crown molding and walk-in closet with organizer\*\*\*\*Washer and dryer\*\*\*\*All windows have been replaced with Anderson windows\*\*\*\*Vacant\*\*\*Vacant\*\*\*