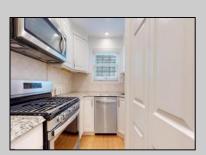

## **COMMENTS**

\*\*\*\*1 bedroom & 1 bathroom on the second floor of a 2 story building\*\*\*\*Upgraded kitchen that includes stainless steel appliance package, white upgraded cabinets, under cabinet mount lighting, granite counter tops, tile backsplash, ceramic tile flooring and 7 recessed lights\*\*\*\*\*Living room has hardwood flooring, crown molding and an upgraded patio door with built in blinds that opens to a covered porch with a wooded view\*\*\*\*Bathroom has tile flooring with upgraded vanity & top, bathtub with tile surround\*\*\*\*Bedroom has hardwood flooring, crown molding and walk-in closet with organizer\*\*\*\*Washer and dryer\*\*\*\*All windows have been replaced with Anderson windows\*\*\*\*Vacant\*\*\*Vacant\*\*\*