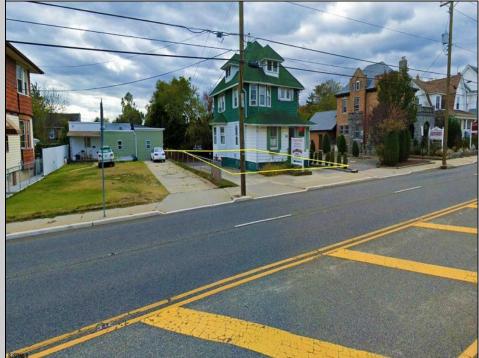

## COMMENTS

Prime commercial property in the heart of Atlantic City's gateway, offering unparalleled highway exposure and prominent signage opportunities. This approximately 2,000 SF space is ideally suited for office or professional use, with potential for multiple tenancies or mixed-use applications. Situated within an Urban Enterprise Zone (UEZ), the property benefits from high traffic counts and is strategically located between two traffic lights, ensuring maximum visibility and accessibility. Ample on-site parking enhances convenience for clients and tenants. Don't miss this exceptional opportunity to establish your business in a high-demand location. Contact listing agent for details and to schedule a viewing.