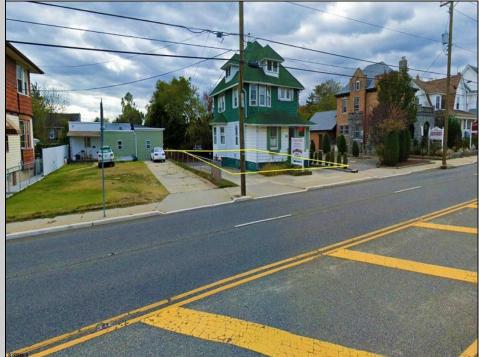

## COMMENTS

Prime commercial property in the heart of Atlantic City's gateway, offering unparalleled highway exposure and prominent signage opportunities. This approximately 2,000 SF space is ideally suited for office or professional use, with potential for multiple tenancies or mixed-use applications. Situated within an Urban Enterprise Zone (UEZ), the property benefits from high traffic counts and is strategically located between two traffic lights, ensuring maximum visibility and accessibility. Ample on-site parking enhances convenience for clients and tenants. Don't miss this exceptional opportunity to establish your business in a high-demand location. Contact listing agent for details and to schedule a viewing.