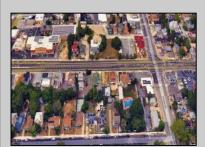

## **COMMENTS**

Prime commercial property in the heart of Atlantic City's gateway, offering unparalleled highway exposure and prominent signage opportunities. This approximately 2,000 SF space is ideally suited for office or professional use, with potential for multiple tenancies or mixed-use applications. Situated within an Urban Enterprise Zone (UEZ), the property benefits from high traffic counts and is strategically located between two traffic lights, ensuring maximum visibility and accessibility. Ample on-site parking enhances convenience for clients and tenants. Don't miss this exceptional opportunity to establish your business in a high-demand location. Contact listing agent for details and to schedule a viewing.