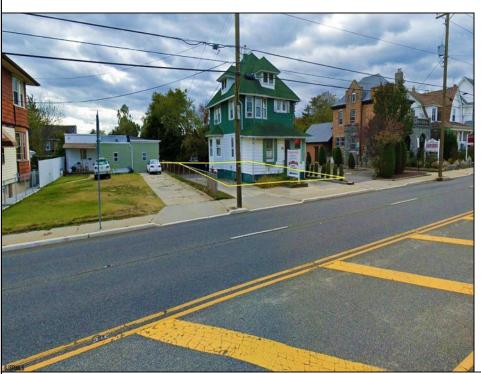

## **COMMENTS**

Prime commercial property in the heart of Atlantic City's gateway, offering unparalleled highway exposure and prominent signage opportunities. This approximately 2,000 SF space is ideally suited for office or professional use, with potential for multiple tenancies or mixed-use applications. Situated within an Urban Enterprise Zone (UEZ), the property benefits from high traffic counts and is strategically located between two traffic lights, ensuring maximum visibility and accessibility. Ample on-site parking enhances convenience for clients and tenants. Don't miss this exceptional opportunity to establish your business in a high-demand location. Contact listing agent for details and to schedule a viewing.