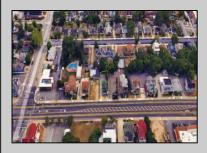

## **COMMENTS**

Prime commercial property in the heart of Atlantic City's gateway, offering unparalleled highway exposure and prominent signage opportunities. This approximately 2,000 SF space is ideally suited for office or professional use, with potential for multiple tenancies or mixed-use applications. Situated within an Urban Enterprise Zone (UEZ), the property benefits from high traffic counts and is strategically located between two traffic lights, ensuring maximum visibility and accessibility. Ample on-site parking enhances convenience for clients and tenants. Don't miss this exceptional opportunity to establish your business in a high-demand location. Contact listing agent for details and to schedule a viewing.